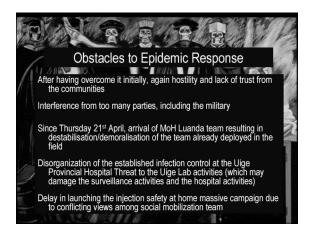

|                   |                                                                                                                     | AWebbei                                                                                                                                                                                                                                                                                                                                                                                                                                                                                                                                                                                                                                                                                                                                                                                                                                                                                                                                                                                                                                                                                                                                                                                                                                                                                                                                                                                                                                                                                                                                                                                                                                                                                                                                                                                                                                                                                                                                                                                                                                                                                                                        | ianing ie | icicass |  |
|-------------------|---------------------------------------------------------------------------------------------------------------------|--------------------------------------------------------------------------------------------------------------------------------------------------------------------------------------------------------------------------------------------------------------------------------------------------------------------------------------------------------------------------------------------------------------------------------------------------------------------------------------------------------------------------------------------------------------------------------------------------------------------------------------------------------------------------------------------------------------------------------------------------------------------------------------------------------------------------------------------------------------------------------------------------------------------------------------------------------------------------------------------------------------------------------------------------------------------------------------------------------------------------------------------------------------------------------------------------------------------------------------------------------------------------------------------------------------------------------------------------------------------------------------------------------------------------------------------------------------------------------------------------------------------------------------------------------------------------------------------------------------------------------------------------------------------------------------------------------------------------------------------------------------------------------------------------------------------------------------------------------------------------------------------------------------------------------------------------------------------------------------------------------------------------------------------------------------------------------------------------------------------------------|-----------|---------|--|
| 46                | Path                                                                                                                | ogenesis:                                                                                                                                                                                                                                                                                                                                                                                                                                                                                                                                                                                                                                                                                                                                                                                                                                                                                                                                                                                                                                                                                                                                                                                                                                                                                                                                                                                                                                                                                                                                                                                                                                                                                                                                                                                                                                                                                                                                                                                                                                                                                                                      |           |         |  |
|                   | A War and the second                                                                                                | ells & other cells of mononuclear phagocytic                                                                                                                                                                                                                                                                                                                                                                                                                                                                                                                                                                                                                                                                                                                                                                                                                                                                                                                                                                                                                                                                                                                                                                                                                                                                                                                                                                                                                                                                                                                                                                                                                                                                                                                                                                                                                                                                                                                                                                                                                                                                                   |           |         |  |
| 1                 | Replication accompanied by suppression of                                                                           | f INF-α/β > rapid local & systemic dissemination.  hile free virions released into lymph or bloodstream                                                                                                                                                                                                                                                                                                                                                                                                                                                                                                                                                                                                                                                                                                                                                                                                                                                                                                                                                                                                                                                                                                                                                                                                                                                                                                                                                                                                                                                                                                                                                                                                                                                                                                                                                                                                                                                                                                                                                                                                                        |           |         |  |
|                   | > systemic dissemination, infecting fixe<br>tissues throughout body.                                                | d tissue macrophages in liver, spleen & other                                                                                                                                                                                                                                                                                                                                                                                                                                                                                                                                                                                                                                                                                                                                                                                                                                                                                                                                                                                                                                                                                                                                                                                                                                                                                                                                                                                                                                                                                                                                                                                                                                                                                                                                                                                                                                                                                                                                                                                                                                                                                  | -         |         |  |
|                   | endothelial cells in adjacent blood vess Infected macrophages become activated >                                    |                                                                                                                                                                                                                                                                                                                                                                                                                                                                                                                                                                                                                                                                                                                                                                                                                                                                                                                                                                                                                                                                                                                                                                                                                                                                                                                                                                                                                                                                                                                                                                                                                                                                                                                                                                                                                                                                                                                                                                                                                                                                                                                                |           |         |  |
|                   | chemokines (TNF-a: MCP-1; MIP- 1a e<br>Increased permeability of endothelium, leak                                  | etc.).<br>kage of macromolecules; expression of endothelial                                                                                                                                                                                                                                                                                                                                                                                                                                                                                                                                                                                                                                                                                                                                                                                                                                                                                                                                                                                                                                                                                                                                                                                                                                                                                                                                                                                                                                                                                                                                                                                                                                                                                                                                                                                                                                                                                                                                                                                                                                                                    |           |         |  |
|                   | cell surface adhesion and procoagulant<br>underlying collagen & release of tissue<br>& progressive hepatic failure. | t molecules + tissue destruction > exposure if factor > development of DIC; platelet dysfunction                                                                                                                                                                                                                                                                                                                                                                                                                                                                                                                                                                                                                                                                                                                                                                                                                                                                                                                                                                                                                                                                                                                                                                                                                                                                                                                                                                                                                                                                                                                                                                                                                                                                                                                                                                                                                                                                                                                                                                                                                               |           |         |  |
|                   | Massive cytolysis, fluid shifts, cytokine effect diffuse obstruction of capillary blood flo                         | ct, interstitial haemorrhage & tissue ischemia (from w by masses of virions and microthrombi) >                                                                                                                                                                                                                                                                                                                                                                                                                                                                                                                                                                                                                                                                                                                                                                                                                                                                                                                                                                                                                                                                                                                                                                                                                                                                                                                                                                                                                                                                                                                                                                                                                                                                                                                                                                                                                                                                                                                                                                                                                                |           |         |  |
| -                 | contribute to fatality.                                                                                             |                                                                                                                                                                                                                                                                                                                                                                                                                                                                                                                                                                                                                                                                                                                                                                                                                                                                                                                                                                                                                                                                                                                                                                                                                                                                                                                                                                                                                                                                                                                                                                                                                                                                                                                                                                                                                                                                                                                                                                                                                                                                                                                                |           |         |  |
| The second second | ・ストルスペシン機では東京を続い                                                                                                    | 2 · · · · · · · · · · · · · · · · · · ·                                                                                                                                                                                                                                                                                                                                                                                                                                                                                                                                                                                                                                                                                                                                                                                                                                                                                                                                                                                                                                                                                                                                                                                                                                                                                                                                                                                                                                                                                                                                                                                                                                                                                                                                                                                                                                                                                                                                                                                                                                                                                        |           |         |  |
|                   |                                                                                                                     |                                                                                                                                                                                                                                                                                                                                                                                                                                                                                                                                                                                                                                                                                                                                                                                                                                                                                                                                                                                                                                                                                                                                                                                                                                                                                                                                                                                                                                                                                                                                                                                                                                                                                                                                                                                                                                                                                                                                                                                                                                                                                                                                |           |         |  |
|                   |                                                                                                                     |                                                                                                                                                                                                                                                                                                                                                                                                                                                                                                                                                                                                                                                                                                                                                                                                                                                                                                                                                                                                                                                                                                                                                                                                                                                                                                                                                                                                                                                                                                                                                                                                                                                                                                                                                                                                                                                                                                                                                                                                                                                                                                                                |           |         |  |
|                   |                                                                                                                     |                                                                                                                                                                                                                                                                                                                                                                                                                                                                                                                                                                                                                                                                                                                                                                                                                                                                                                                                                                                                                                                                                                                                                                                                                                                                                                                                                                                                                                                                                                                                                                                                                                                                                                                                                                                                                                                                                                                                                                                                                                                                                                                                |           |         |  |
|                   |                                                                                                                     | iagnosis: Huge                                                                                                                                                                                                                                                                                                                                                                                                                                                                                                                                                                                                                                                                                                                                                                                                                                                                                                                                                                                                                                                                                                                                                                                                                                                                                                                                                                                                                                                                                                                                                                                                                                                                                                                                                                                                                                                                                                                                                                                                                                                                                                                 | _         |         |  |
| 1                 | The Wall                                                                                                            | MAVASSER                                                                                                                                                                                                                                                                                                                                                                                                                                                                                                                                                                                                                                                                                                                                                                                                                                                                                                                                                                                                                                                                                                                                                                                                                                                                                                                                                                                                                                                                                                                                                                                                                                                                                                                                                                                                                                                                                                                                                                                                                                                                                                                       |           |         |  |
|                   | negatives (from meningococci t<br>unusual e.g. <i>Capnocytophaga</i> ),                                             | occal, staphylococcal, typhoid, gram-<br>to bacilli – common e.g. <i>S typhi</i> to<br>. etc.                                                                                                                                                                                                                                                                                                                                                                                                                                                                                                                                                                                                                                                                                                                                                                                                                                                                                                                                                                                                                                                                                                                                                                                                                                                                                                                                                                                                                                                                                                                                                                                                                                                                                                                                                                                                                                                                                                                                                                                                                                  |           |         |  |
|                   | Rickettsial infections: e.g. tick-b                                                                                 | E CONTRACTOR OF THE CONTRACTOR |           |         |  |
|                   | Parasitic infections: e.g. malaria                                                                                  | 2                                                                                                                                                                                                                                                                                                                                                                                                                                                                                                                                                                                                                                                                                                                                                                                                                                                                                                                                                                                                                                                                                                                                                                                                                                                                                                                                                                                                                                                                                                                                                                                                                                                                                                                                                                                                                                                                                                                                                                                                                                                                                                                              |           |         |  |
|                   | Viral infections: fulminant hepat                                                                                   | titis A & B, systemic herpes virus                                                                                                                                                                                                                                                                                                                                                                                                                                                                                                                                                                                                                                                                                                                                                                                                                                                                                                                                                                                                                                                                                                                                                                                                                                                                                                                                                                                                                                                                                                                                                                                                                                                                                                                                                                                                                                                                                                                                                                                                                                                                                             |           |         |  |
|                   | infections, hemorrhagic Varicell                                                                                    | la zoster, hemorrhagic measles, etc.                                                                                                                                                                                                                                                                                                                                                                                                                                                                                                                                                                                                                                                                                                                                                                                                                                                                                                                                                                                                                                                                                                                                                                                                                                                                                                                                                                                                                                                                                                                                                                                                                                                                                                                                                                                                                                                                                                                                                                                                                                                                                           |           |         |  |
| 1                 |                                                                                                                     | a, drug sensitivities, anticoagulants,<br>onal medicines, agricultural & industrial                                                                                                                                                                                                                                                                                                                                                                                                                                                                                                                                                                                                                                                                                                                                                                                                                                                                                                                                                                                                                                                                                                                                                                                                                                                                                                                                                                                                                                                                                                                                                                                                                                                                                                                                                                                                                                                                                                                                                                                                                                            |           |         |  |
|                   | Citetilicais                                                                                                        | 2. 2./ <b>3</b> •                                                                                                                                                                                                                                                                                                                                                                                                                                                                                                                                                                                                                                                                                                                                                                                                                                                                                                                                                                                                                                                                                                                                                                                                                                                                                                                                                                                                                                                                                                                                                                                                                                                                                                                                                                                                                                                                                                                                                                                                                                                                                                              |           |         |  |
|                   |                                                                                                                     |                                                                                                                                                                                                                                                                                                                                                                                                                                                                                                                                                                                                                                                                                                                                                                                                                                                                                                                                                                                                                                                                                                                                                                                                                                                                                                                                                                                                                                                                                                                                                                                                                                                                                                                                                                                                                                                                                                                                                                                                                                                                                                                                |           |         |  |
|                   |                                                                                                                     |                                                                                                                                                                                                                                                                                                                                                                                                                                                                                                                                                                                                                                                                                                                                                                                                                                                                                                                                                                                                                                                                                                                                                                                                                                                                                                                                                                                                                                                                                                                                                                                                                                                                                                                                                                                                                                                                                                                                                                                                                                                                                                                                |           |         |  |
|                   |                                                                                                                     |                                                                                                                                                                                                                                                                                                                                                                                                                                                                                                                                                                                                                                                                                                                                                                                                                                                                                                                                                                                                                                                                                                                                                                                                                                                                                                                                                                                                                                                                                                                                                                                                                                                                                                                                                                                                                                                                                                                                                                                                                                                                                                                                |           |         |  |
|                   | Agent: Marburg virus                                                                                                | Properties and Nosocomial                                                                                                                                                                                                                                                                                                                                                                                                                                                                                                                                                                                                                                                                                                                                                                                                                                                                                                                                                                                                                                                                                                                                                                                                                                                                                                                                                                                                                                                                                                                                                                                                                                                                                                                                                                                                                                                                                                                                                                                                                                                                                                      |           |         |  |
| 1                 | MARBURG – 1967 Germany &                                                                                            | Transmission  •Nosocomial transmission well                                                                                                                                                                                                                                                                                                                                                                                                                                                                                                                                                                                                                                                                                                                                                                                                                                                                                                                                                                                                                                                                                                                                                                                                                                                                                                                                                                                                                                                                                                                                                                                                                                                                                                                                                                                                                                                                                                                                                                                                                                                                                    |           |         |  |
|                   | Yugoslavia exposed to imported<br>African Green Monkeys                                                             | documented  •Survives in semen of a convalescent                                                                                                                                                                                                                                                                                                                                                                                                                                                                                                                                                                                                                                                                                                                                                                                                                                                                                                                                                                                                                                                                                                                                                                                                                                                                                                                                                                                                                                                                                                                                                                                                                                                                                                                                                                                                                                                                                                                                                                                                                                                                               |           |         |  |
|                   | (Cercopithecus aethiops captured in Uganda) – 31 cases, 7 deaths                                                    | patient for up to 83 d after disease onset; also isolated from anterior chamber of eye                                                                                                                                                                                                                                                                                                                                                                                                                                                                                                                                                                                                                                                                                                                                                                                                                                                                                                                                                                                                                                                                                                                                                                                                                                                                                                                                                                                                                                                                                                                                                                                                                                                                                                                                                                                                                                                                                                                                                                                                                                         |           |         |  |
| 1                 | ZIMBABWE/SOUTH AFRICA 1975 –<br>3 cases, 1 death;<br>KENYA 1980 - 2 cases/1 death, 1987                             | of convalescent patient with uveitis 80 days after disease onset  •Viral survival on contaminated surfaces:                                                                                                                                                                                                                                                                                                                                                                                                                                                                                                                                                                                                                                                                                                                                                                                                                                                                                                                                                                                                                                                                                                                                                                                                                                                                                                                                                                                                                                                                                                                                                                                                                                                                                                                                                                                                                                                                                                                                                                                                                    |           |         |  |
|                   | - 1 case, died;<br>DRC 1998-2000/1 - 141 cases & 82                                                                 | several days - weeks     Inactivated by gamma irradiation; UV                                                                                                                                                                                                                                                                                                                                                                                                                                                                                                                                                                                                                                                                                                                                                                                                                                                                                                                                                                                                                                                                                                                                                                                                                                                                                                                                                                                                                                                                                                                                                                                                                                                                                                                                                                                                                                                                                                                                                                                                                                                                  |           |         |  |
|                   | deaths / 123 deaths OR 154 cases & 23 deaths                                                                        | light; heating @ 60 C for 30 min; bleach; aldehydes; phenolics; QACs; β-                                                                                                                                                                                                                                                                                                                                                                                                                                                                                                                                                                                                                                                                                                                                                                                                                                                                                                                                                                                                                                                                                                                                                                                                                                                                                                                                                                                                                                                                                                                                                                                                                                                                                                                                                                                                                                                                                                                                                                                                                                                       |           |         |  |
| Secret 1          | N ANGOLA (? Oct 2004 – August                                                                                       | propiolactone; lipid solvents, detergents                                                                                                                                                                                                                                                                                                                                                                                                                                                                                                                                                                                                                                                                                                                                                                                                                                                                                                                                                                                                                                                                                                                                                                                                                                                                                                                                                                                                                                                                                                                                                                                                                                                                                                                                                                                                                                                                                                                                                                                                                                                                                      |           |         |  |