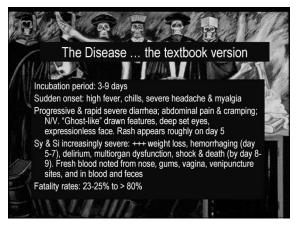

|                   |                                                                                                                     | AWebbei                                                                                                                                                                                                                                                                                                                                                                                                                                                                                                                                                                                                                                                                                                                                                                                                                                                                                                                                                                                                                                                                                                                                                                                                                                                                                                                                                                                                                                                                                                                                                                                                                                                                                                                                                                                                                                                                                                                                                                                                                                                                                                                        | ianing ie | icicass |  |
|-------------------|---------------------------------------------------------------------------------------------------------------------|--------------------------------------------------------------------------------------------------------------------------------------------------------------------------------------------------------------------------------------------------------------------------------------------------------------------------------------------------------------------------------------------------------------------------------------------------------------------------------------------------------------------------------------------------------------------------------------------------------------------------------------------------------------------------------------------------------------------------------------------------------------------------------------------------------------------------------------------------------------------------------------------------------------------------------------------------------------------------------------------------------------------------------------------------------------------------------------------------------------------------------------------------------------------------------------------------------------------------------------------------------------------------------------------------------------------------------------------------------------------------------------------------------------------------------------------------------------------------------------------------------------------------------------------------------------------------------------------------------------------------------------------------------------------------------------------------------------------------------------------------------------------------------------------------------------------------------------------------------------------------------------------------------------------------------------------------------------------------------------------------------------------------------------------------------------------------------------------------------------------------------|-----------|---------|--|
| 46                | Path                                                                                                                | ogenesis:                                                                                                                                                                                                                                                                                                                                                                                                                                                                                                                                                                                                                                                                                                                                                                                                                                                                                                                                                                                                                                                                                                                                                                                                                                                                                                                                                                                                                                                                                                                                                                                                                                                                                                                                                                                                                                                                                                                                                                                                                                                                                                                      |           |         |  |
|                   | A War and the second                                                                                                | ells & other cells of mononuclear phagocytic                                                                                                                                                                                                                                                                                                                                                                                                                                                                                                                                                                                                                                                                                                                                                                                                                                                                                                                                                                                                                                                                                                                                                                                                                                                                                                                                                                                                                                                                                                                                                                                                                                                                                                                                                                                                                                                                                                                                                                                                                                                                                   |           |         |  |
| 1                 | Replication accompanied by suppression of                                                                           | f INF-α/β > rapid local & systemic dissemination.  hile free virions released into lymph or bloodstream                                                                                                                                                                                                                                                                                                                                                                                                                                                                                                                                                                                                                                                                                                                                                                                                                                                                                                                                                                                                                                                                                                                                                                                                                                                                                                                                                                                                                                                                                                                                                                                                                                                                                                                                                                                                                                                                                                                                                                                                                        |           |         |  |
|                   | > systemic dissemination, infecting fixe<br>tissues throughout body.                                                | d tissue macrophages in liver, spleen & other                                                                                                                                                                                                                                                                                                                                                                                                                                                                                                                                                                                                                                                                                                                                                                                                                                                                                                                                                                                                                                                                                                                                                                                                                                                                                                                                                                                                                                                                                                                                                                                                                                                                                                                                                                                                                                                                                                                                                                                                                                                                                  | -         |         |  |
|                   | endothelial cells in adjacent blood vess Infected macrophages become activated >                                    |                                                                                                                                                                                                                                                                                                                                                                                                                                                                                                                                                                                                                                                                                                                                                                                                                                                                                                                                                                                                                                                                                                                                                                                                                                                                                                                                                                                                                                                                                                                                                                                                                                                                                                                                                                                                                                                                                                                                                                                                                                                                                                                                |           |         |  |
|                   | chemokines (TNF-a: MCP-1; MIP- 1a e<br>Increased permeability of endothelium, leak                                  | etc.).<br>kage of macromolecules; expression of endothelial                                                                                                                                                                                                                                                                                                                                                                                                                                                                                                                                                                                                                                                                                                                                                                                                                                                                                                                                                                                                                                                                                                                                                                                                                                                                                                                                                                                                                                                                                                                                                                                                                                                                                                                                                                                                                                                                                                                                                                                                                                                                    |           |         |  |
|                   | cell surface adhesion and procoagulant<br>underlying collagen & release of tissue<br>& progressive hepatic failure. | t molecules + tissue destruction > exposure if factor > development of DIC; platelet dysfunction                                                                                                                                                                                                                                                                                                                                                                                                                                                                                                                                                                                                                                                                                                                                                                                                                                                                                                                                                                                                                                                                                                                                                                                                                                                                                                                                                                                                                                                                                                                                                                                                                                                                                                                                                                                                                                                                                                                                                                                                                               |           |         |  |
|                   | Massive cytolysis, fluid shifts, cytokine effect diffuse obstruction of capillary blood flo                         | ct, interstitial haemorrhage & tissue ischemia (from w by masses of virions and microthrombi) >                                                                                                                                                                                                                                                                                                                                                                                                                                                                                                                                                                                                                                                                                                                                                                                                                                                                                                                                                                                                                                                                                                                                                                                                                                                                                                                                                                                                                                                                                                                                                                                                                                                                                                                                                                                                                                                                                                                                                                                                                                |           |         |  |
| -                 | contribute to fatality.                                                                                             |                                                                                                                                                                                                                                                                                                                                                                                                                                                                                                                                                                                                                                                                                                                                                                                                                                                                                                                                                                                                                                                                                                                                                                                                                                                                                                                                                                                                                                                                                                                                                                                                                                                                                                                                                                                                                                                                                                                                                                                                                                                                                                                                |           |         |  |
| The second second | ・ストルスペシン機では東京を続い                                                                                                    | 2 · · · · · · · · · · · · · · · · · · ·                                                                                                                                                                                                                                                                                                                                                                                                                                                                                                                                                                                                                                                                                                                                                                                                                                                                                                                                                                                                                                                                                                                                                                                                                                                                                                                                                                                                                                                                                                                                                                                                                                                                                                                                                                                                                                                                                                                                                                                                                                                                                        |           |         |  |
|                   |                                                                                                                     |                                                                                                                                                                                                                                                                                                                                                                                                                                                                                                                                                                                                                                                                                                                                                                                                                                                                                                                                                                                                                                                                                                                                                                                                                                                                                                                                                                                                                                                                                                                                                                                                                                                                                                                                                                                                                                                                                                                                                                                                                                                                                                                                |           |         |  |
|                   |                                                                                                                     |                                                                                                                                                                                                                                                                                                                                                                                                                                                                                                                                                                                                                                                                                                                                                                                                                                                                                                                                                                                                                                                                                                                                                                                                                                                                                                                                                                                                                                                                                                                                                                                                                                                                                                                                                                                                                                                                                                                                                                                                                                                                                                                                |           |         |  |
|                   |                                                                                                                     |                                                                                                                                                                                                                                                                                                                                                                                                                                                                                                                                                                                                                                                                                                                                                                                                                                                                                                                                                                                                                                                                                                                                                                                                                                                                                                                                                                                                                                                                                                                                                                                                                                                                                                                                                                                                                                                                                                                                                                                                                                                                                                                                |           |         |  |
|                   |                                                                                                                     | iagnosis: Huge                                                                                                                                                                                                                                                                                                                                                                                                                                                                                                                                                                                                                                                                                                                                                                                                                                                                                                                                                                                                                                                                                                                                                                                                                                                                                                                                                                                                                                                                                                                                                                                                                                                                                                                                                                                                                                                                                                                                                                                                                                                                                                                 | _         |         |  |
| 1                 | The Wall                                                                                                            | MAVASSER                                                                                                                                                                                                                                                                                                                                                                                                                                                                                                                                                                                                                                                                                                                                                                                                                                                                                                                                                                                                                                                                                                                                                                                                                                                                                                                                                                                                                                                                                                                                                                                                                                                                                                                                                                                                                                                                                                                                                                                                                                                                                                                       |           |         |  |
|                   | negatives (from meningococci t<br>unusual e.g. <i>Capnocytophaga</i> ),                                             | occal, staphylococcal, typhoid, gram-<br>to bacilli – common e.g. <i>S typhi</i> to<br>. etc.                                                                                                                                                                                                                                                                                                                                                                                                                                                                                                                                                                                                                                                                                                                                                                                                                                                                                                                                                                                                                                                                                                                                                                                                                                                                                                                                                                                                                                                                                                                                                                                                                                                                                                                                                                                                                                                                                                                                                                                                                                  |           |         |  |
|                   | Rickettsial infections: e.g. tick-b                                                                                 | E CONTRACTOR OF THE CONTRACTOR |           |         |  |
|                   | Parasitic infections: e.g. malaria                                                                                  | 2                                                                                                                                                                                                                                                                                                                                                                                                                                                                                                                                                                                                                                                                                                                                                                                                                                                                                                                                                                                                                                                                                                                                                                                                                                                                                                                                                                                                                                                                                                                                                                                                                                                                                                                                                                                                                                                                                                                                                                                                                                                                                                                              |           |         |  |
|                   | Viral infections: fulminant hepat                                                                                   | titis A & B, systemic herpes virus                                                                                                                                                                                                                                                                                                                                                                                                                                                                                                                                                                                                                                                                                                                                                                                                                                                                                                                                                                                                                                                                                                                                                                                                                                                                                                                                                                                                                                                                                                                                                                                                                                                                                                                                                                                                                                                                                                                                                                                                                                                                                             |           |         |  |
|                   | infections, hemorrhagic Varicell                                                                                    | la zoster, hemorrhagic measles, etc.                                                                                                                                                                                                                                                                                                                                                                                                                                                                                                                                                                                                                                                                                                                                                                                                                                                                                                                                                                                                                                                                                                                                                                                                                                                                                                                                                                                                                                                                                                                                                                                                                                                                                                                                                                                                                                                                                                                                                                                                                                                                                           |           |         |  |
| 1                 |                                                                                                                     | a, drug sensitivities, anticoagulants,<br>onal medicines, agricultural & industrial                                                                                                                                                                                                                                                                                                                                                                                                                                                                                                                                                                                                                                                                                                                                                                                                                                                                                                                                                                                                                                                                                                                                                                                                                                                                                                                                                                                                                                                                                                                                                                                                                                                                                                                                                                                                                                                                                                                                                                                                                                            |           |         |  |
|                   | Citetilicais                                                                                                        | 2. 2./ <b>3</b> •                                                                                                                                                                                                                                                                                                                                                                                                                                                                                                                                                                                                                                                                                                                                                                                                                                                                                                                                                                                                                                                                                                                                                                                                                                                                                                                                                                                                                                                                                                                                                                                                                                                                                                                                                                                                                                                                                                                                                                                                                                                                                                              |           |         |  |
|                   |                                                                                                                     |                                                                                                                                                                                                                                                                                                                                                                                                                                                                                                                                                                                                                                                                                                                                                                                                                                                                                                                                                                                                                                                                                                                                                                                                                                                                                                                                                                                                                                                                                                                                                                                                                                                                                                                                                                                                                                                                                                                                                                                                                                                                                                                                |           |         |  |
|                   |                                                                                                                     |                                                                                                                                                                                                                                                                                                                                                                                                                                                                                                                                                                                                                                                                                                                                                                                                                                                                                                                                                                                                                                                                                                                                                                                                                                                                                                                                                                                                                                                                                                                                                                                                                                                                                                                                                                                                                                                                                                                                                                                                                                                                                                                                |           |         |  |
|                   |                                                                                                                     |                                                                                                                                                                                                                                                                                                                                                                                                                                                                                                                                                                                                                                                                                                                                                                                                                                                                                                                                                                                                                                                                                                                                                                                                                                                                                                                                                                                                                                                                                                                                                                                                                                                                                                                                                                                                                                                                                                                                                                                                                                                                                                                                |           |         |  |
|                   | Agent: Marburg virus                                                                                                | Properties and Nosocomial                                                                                                                                                                                                                                                                                                                                                                                                                                                                                                                                                                                                                                                                                                                                                                                                                                                                                                                                                                                                                                                                                                                                                                                                                                                                                                                                                                                                                                                                                                                                                                                                                                                                                                                                                                                                                                                                                                                                                                                                                                                                                                      |           |         |  |
| 1                 | MARBURG – 1967 Germany &                                                                                            | Transmission  •Nosocomial transmission well                                                                                                                                                                                                                                                                                                                                                                                                                                                                                                                                                                                                                                                                                                                                                                                                                                                                                                                                                                                                                                                                                                                                                                                                                                                                                                                                                                                                                                                                                                                                                                                                                                                                                                                                                                                                                                                                                                                                                                                                                                                                                    |           |         |  |
|                   | Yugoslavia exposed to imported<br>African Green Monkeys                                                             | documented  •Survives in semen of a convalescent                                                                                                                                                                                                                                                                                                                                                                                                                                                                                                                                                                                                                                                                                                                                                                                                                                                                                                                                                                                                                                                                                                                                                                                                                                                                                                                                                                                                                                                                                                                                                                                                                                                                                                                                                                                                                                                                                                                                                                                                                                                                               |           |         |  |
|                   | (Cercopithecus aethiops captured in Uganda) – 31 cases, 7 deaths                                                    | patient for up to 83 d after disease onset; also isolated from anterior chamber of eye                                                                                                                                                                                                                                                                                                                                                                                                                                                                                                                                                                                                                                                                                                                                                                                                                                                                                                                                                                                                                                                                                                                                                                                                                                                                                                                                                                                                                                                                                                                                                                                                                                                                                                                                                                                                                                                                                                                                                                                                                                         |           |         |  |
| 1                 | ZIMBABWE/SOUTH AFRICA 1975 –<br>3 cases, 1 death;<br>KENYA 1980 - 2 cases/1 death, 1987                             | of convalescent patient with uveitis 80 days after disease onset  •Viral survival on contaminated surfaces:                                                                                                                                                                                                                                                                                                                                                                                                                                                                                                                                                                                                                                                                                                                                                                                                                                                                                                                                                                                                                                                                                                                                                                                                                                                                                                                                                                                                                                                                                                                                                                                                                                                                                                                                                                                                                                                                                                                                                                                                                    |           |         |  |
|                   | - 1 case, died;<br>DRC 1998-2000/1 - 141 cases & 82                                                                 | several days - weeks     Inactivated by gamma irradiation; UV                                                                                                                                                                                                                                                                                                                                                                                                                                                                                                                                                                                                                                                                                                                                                                                                                                                                                                                                                                                                                                                                                                                                                                                                                                                                                                                                                                                                                                                                                                                                                                                                                                                                                                                                                                                                                                                                                                                                                                                                                                                                  |           |         |  |
|                   | deaths / 123 deaths OR 154 cases & 23 deaths                                                                        | light; heating @ 60 C for 30 min; bleach; aldehydes; phenolics; QACs; β-                                                                                                                                                                                                                                                                                                                                                                                                                                                                                                                                                                                                                                                                                                                                                                                                                                                                                                                                                                                                                                                                                                                                                                                                                                                                                                                                                                                                                                                                                                                                                                                                                                                                                                                                                                                                                                                                                                                                                                                                                                                       |           |         |  |
| Secret 1          | N ANGOLA (? Oct 2004 – August                                                                                       | propiolactone; lipid solvents, detergents                                                                                                                                                                                                                                                                                                                                                                                                                                                                                                                                                                                                                                                                                                                                                                                                                                                                                                                                                                                                                                                                                                                                                                                                                                                                                                                                                                                                                                                                                                                                                                                                                                                                                                                                                                                                                                                                                                                                                                                                                                                                                      |           |         |  |