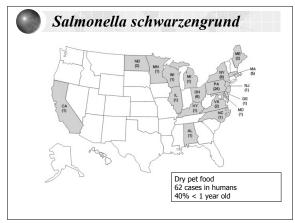

Brown, University of Georgia A Webber Training Teleclass













Hosted by Paul Webber paul@webbertraining.com www.webbertraining.com













Hosted by Paul Webber paul@webbertraining.com www.webbertraining.com

## Disease Problems in the Global Food Supply Prof. Corrie Brown, University of Georgia

A Webber Training Teleclass













Hosted by Paul Webber paul@webbertraining.com www.webbertraining.com













Hosted by Paul Webber paul@webbertraining.com www.webbertraining.com

# Prof. Corrie Brown, University of Georgia A Webber Training Teleclass













Hosted by Paul Webber paul@webbertraining.com www.webbertraining.com

#### **Disease Problems in the Global Food Supply**

#### Prof. Corrie Brown, University of Georgia A Webber Training Teleclass

























Hosted by Paul Webber paul@webbertraining.com www.webbertraining.com