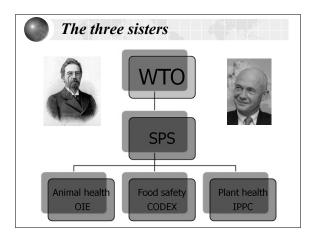

Hosted by Paul Webber paul@webbertraining.com www.webbertraining.com

### Disease Problems in the Global Food Supply

Prof. Corrie Brown, University of Georgia A Webber Training Teleclass













Hosted by Paul Webber paul@webbertraining.com www.webbertraining.com













Hosted by Paul Webber paul@webbertraining.com www.webbertraining.com

## Disease Problems in the Global Food Supply Prof. Corrie Brown, University of Georgia

A Webber Training Teleclass













Hosted by Paul Webber paul@webbertraining.com www.webbertraining.com













Hosted by Paul Webber paul@webbertraining.com www.webbertraining.com

# Prof. Corrie Brown, University of Georgia A Webber Training Teleclass













Hosted by Paul Webber paul@webbertraining.com www.webbertraining.com

#### **Disease Problems in the Global Food Supply**

#### Prof. Corrie Brown, University of Georgia A Webber Training Teleclass

























Hosted by Paul Webber paul@webbertraining.com www.webbertraining.com