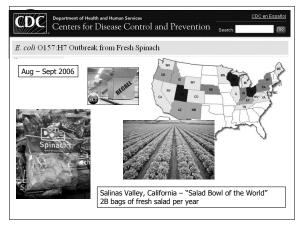

f. Corrie Brown, University of Georgia A Webber Training Teleclass













Hosted by Paul Webber paul@webbertraining.com www.webbertraining.com













Hosted by Paul Webber paul@webbertraining.com www.webbertraining.com

## Disease Problems in the Global Food Supply Prof. Corrie Brown, University of Georgia

A Webber Training Teleclass













Hosted by Paul Webber paul@webbertraining.com www.webbertraining.com













Hosted by Paul Webber paul@webbertraining.com www.webbertraining.com

# Prof. Corrie Brown, University of Georgia A Webber Training Teleclass













Hosted by Paul Webber paul@webbertraining.com www.webbertraining.com

#### **Disease Problems in the Global Food Supply**

#### Prof. Corrie Brown, University of Georgia A Webber Training Teleclass

























Hosted by Paul Webber paul@webbertraining.com www.webbertraining.com