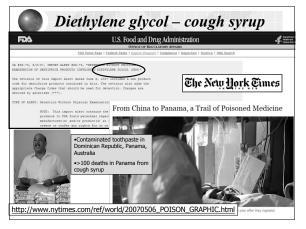

Hosted by Paul Webber paul@webbertraining.com www.webbertraining.com

### Disease Problems in the Global Food Supply

Prof. Corrie Brown, University of Georgia A Webber Training Teleclass













Hosted by Paul Webber paul@webbertraining.com www.webbertraining.com













Hosted by Paul Webber paul@webbertraining.com www.webbertraining.com

## Disease Problems in the Global Food Supply Prof. Corrie Brown, University of Georgia

A Webber Training Teleclass













Hosted by Paul Webber paul@webbertraining.com www.webbertraining.com













Hosted by Paul Webber paul@webbertraining.com www.webbertraining.com

# Prof. Corrie Brown, University of Georgia A Webber Training Teleclass













Hosted by Paul Webber paul@webbertraining.com www.webbertraining.com

#### **Disease Problems in the Global Food Supply**

#### Prof. Corrie Brown, University of Georgia A Webber Training Teleclass

























Hosted by Paul Webber paul@webbertraining.com www.webbertraining.com