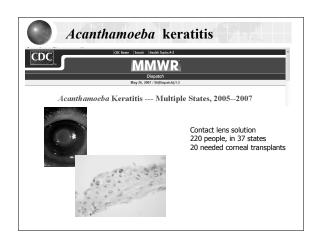

n, University of Georgia A Webber Training Teleclass













Hosted by Paul Webber paul@webbertraining.com www.webbertraining.com













Hosted by Paul Webber paul@webbertraining.com www.webbertraining.com

## Disease Problems in the Global Food Supply Prof. Corrie Brown, University of Georgia

A Webber Training Teleclass













Hosted by Paul Webber paul@webbertraining.com www.webbertraining.com













Hosted by Paul Webber paul@webbertraining.com www.webbertraining.com

# Prof. Corrie Brown, University of Georgia A Webber Training Teleclass













Hosted by Paul Webber paul@webbertraining.com www.webbertraining.com

#### **Disease Problems in the Global Food Supply**

#### Prof. Corrie Brown, University of Georgia A Webber Training Teleclass

























Hosted by Paul Webber paul@webbertraining.com www.webbertraining.com