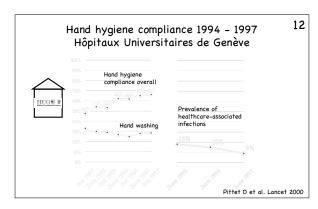

A Webber Training Teleclass

Hosted by Paul Webber paul@webbertraining.com

www.webbertraining.com













A Webber Training Teleclass
Hosted by Paul Webber paul@webbertraining.com
www.webbertraining.com













A Webber Training Teleclass

Hosted by Paul Webber paul@webbertraining.com

www.webbertraining.com













A Webber Training Teleclass
Hosted by Paul Webber paul@webbertraining.com
www.webbertraining.com













A Webber Training Teleclass
Hosted by Paul Webber paul@webbertraining.com
www.webbertraining.com













A Webber Training Teleclass
Hosted by Paul Webber paul@webbertraining.com
www.webbertraining.com













A Webber Training Teleclass
Hosted by Paul Webber paul@webbertraining.com
www.webbertraining.com













A Webber Training Teleclass
Hosted by Paul Webber paul@webbertraining.com
www.webbertraining.com













A Webber Training Teleclas