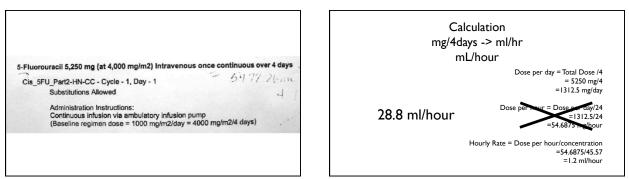

Preventable Patients Deaths



Baker, Norton, 2004











In Group Bias

Tendency to believe that those that are like us are good (competent, moral, etc.)

**Omission Bias** 

Tendency to do nothing rather than do something that may potentially be harmful

Posterior Probability Error

Tendency to believe that outcomes will be the same as they always have been





A Webber Training Teleclass Hosted by Martin Kiernan martin@webbertraining.com www.webbertraining.com











A Webber Training Teleclass Hosted by Martin Kiernan martin@webbertraining.com www.webbertraining.com



Hierarchy of Effectiveness

Forcing Functions Automation & Computerization Simplification & Standardization Checklists & Double Checks Policies & Procedures Training & Education

ISMP

People Propose Science Studies Technology Conforms

2001 Don Norman The Invisi