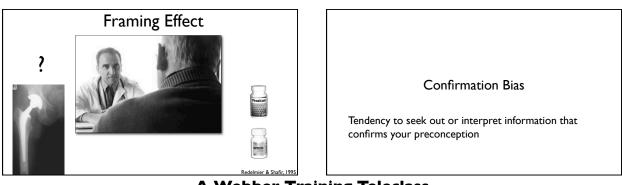

Preventable Patients Deaths

Baker, Norton, 2004

In Group Bias

Tendency to believe that those that are like us are good (competent, moral, etc.)

**Omission Bias** 

Tendency to do nothing rather than do something that may potentially be harmful