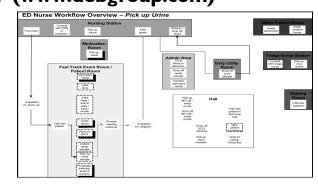

### Field Study

- Shadowing, In-context Interviews, Focus Groups
- Diverse Clinical Units
- TGH MSICU,TGH ED,TWH Family Medicine Clinic, Bridgepoint Health Rehab Unit
- Diverse Staff
- Nurses, physicians, allied health, personal support workers, housekeepers