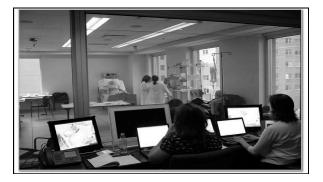

### Field Study

- Shadowing, In-context Interviews, Focus Groups
- Diverse Clinical Units
- TGH MSICU,TGH ED,TWH Family Medicine Clinic, Bridgepoint Health Rehab Unit
- Diverse Staff
- Nurses, physicians, allied health, personal support workers, housekeepers