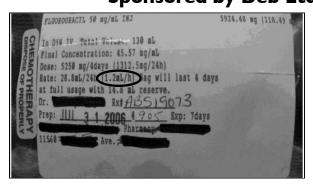

Preventable Patients Deaths



Baker, Norton, 2004











In Group Bias

Tendency to believe that those that are like us are good (competent, moral, etc.)

**Omission Bias** 

Tendency to do nothing rather than do something that may potentially be harmful

Posterior Probability Error

Tendency to believe that outcomes will be the same as they always have been





A Webber Training Teleclass Hosted by Martin Kiernan martin@webbertraining.com www.webbertraining.com











A Webber Training Teleclass Hosted by Martin Kiernan martin@webbertraining.com www.webbertraining.com



Hierarchy of Effectiveness

Forcing Functions Automation & Computerization Simplification & Standardization Checklists & Double Checks Policies & Procedures Training & Education

ISMP

People Propose Science Studies Technology Conforms

2001 Don Norman The Invisibl