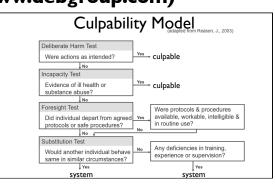

Preventable Patients Deaths



Baker, Norton, 2004











In Group Bias

Tendency to believe that those that are like us are good (competent, moral, etc.)

**Omission Bias** 

Tendency to do nothing rather than do something that may potentially be harmful

Posterior Probability Error

Tendency to believe that outcomes will be the same as they always have been





A Webber Training Teleclass Hosted by Martin Kiernan martin@webbertraining.com www.webbertraining.com











A Webber Training Teleclass Hosted by Martin Kiernan martin@webbertraining.com www.webbertraining.com



Hierarchy of Effectiveness

Forcing Functions Automation & Computerization Simplification & Standardization Checklists & Double Checks Policies & Procedures Training & Education

ISMP

People Propose Science Studies Technology Conforms

2001 Don Norman The Invisible