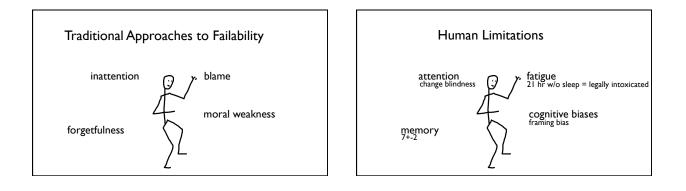

Preventable Patients Deaths

Baker, Norton, 2004

In Group Bias

Tendency to believe that those that are like us are good (competent, moral, etc.)

**Omission Bias** 

Tendency to do nothing rather than do something that may potentially be harmful

Posterior Probability Error

Tendency to believe that outcomes will be the same as they always have been

A Webber Training Teleclass Hosted by Martin Kiernan martin@webbertraining.com www.webbertraining.com