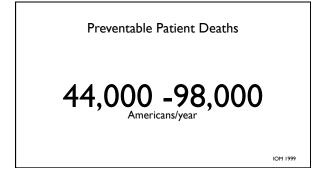

Preventable Patients Deaths

Baker, Norton, 2004

In Group Bias

Tendency to believe that those that are like us are good (competent, moral, etc.)

**Omission Bias** 

Tendency to do nothing rather than do something that may potentially be harmful