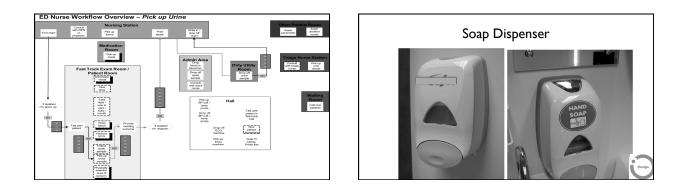

### Field Study

- Shadowing, In-context Interviews, Focus Groups
- Diverse Clinical Units
- TGH MSICU,TGH ED,TWH Family Medicine Clinic, Bridgepoint Health Rehab Unit
- Diverse Staff
- Nurses, physicians, allied health, personal support workers, housekeepers