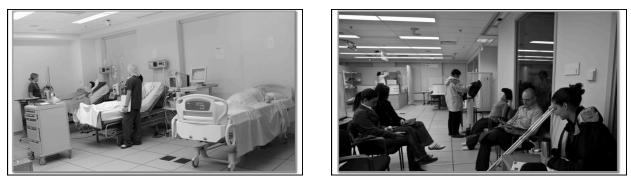

### Field Study

- Shadowing, In-context Interviews, Focus Groups
- Diverse Clinical Units
- TGH MSICU,TGH ED,TWH Family Medicine Clinic, Bridgepoint Health Rehab Unit
- Diverse Staff
- Nurses, physicians, allied health, personal support workers, housekeepers