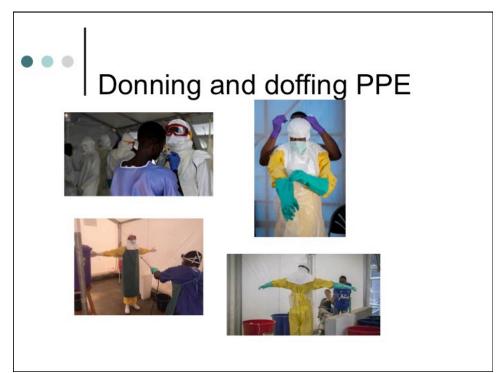

ks from<br>referral | n/a<br>Data not<br>available                                           |                     |        |    |
| Source: NHS Cł                      | = Rem., I libbox. = Interv., = Find<br>NOICES                                                                        | Case 🧿                                              | bsac Di Micr.                            |                                                                                                    | 👿 Tem   🄁 ch                                    | art 関 IPS 2                                | <u> </u>                                                                   | io @ 0                                                                 | a 🦁 () 🏲 al (       | 15:28  |    |









































www.webbertraining.com