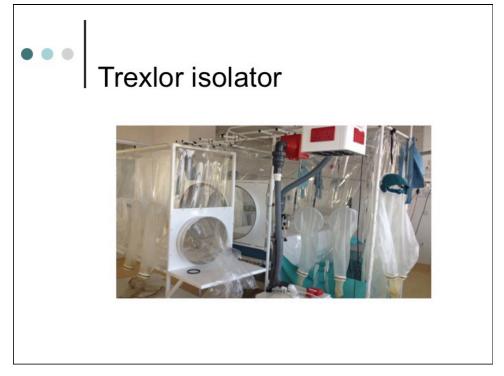

br>weeks from<br>referral | n/a<br>Data not<br>available                                           |                     |        |    |
| Source: NHS Cł                      | = Rem., I libbox. = Interv., = Find<br>NOICES                                                                        | Case 🧿                                              | bsac Di Micr.                            |                                                                                                    | 👿 Tem   🄁 ch                                    | art 関 IPS 2                                | <u> </u>                                                                   | io @ 0                                                                 | a 🦁 () 🏲 al (       | 15:28  |    |









































www.webbertraining.com