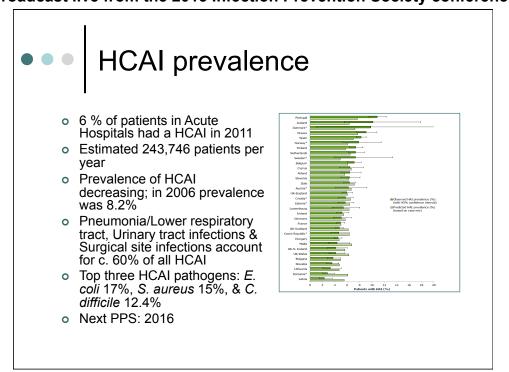

A Webber Training Teleclass www.webbertraining.com











































































| • • • Do                            | these                                                                                                                | da                                                  | ata                                      | ir                                                                                                 | nfo                                             | rm                                         | ı tł                                                                       | ne                                                                     | pu                  | bli    | c? |
|-------------------------------------|-------------------------------------------------------------------------------------------------------------