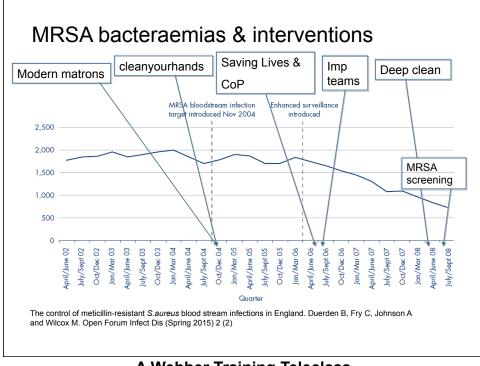

A Webber Training Teleclass www.webbertraining.com











































































| • • • Do                            | these                                                                                                                | da                                                  | ata                                      | ir                                                                                                 | nfo                                             | rm                                         | ı tł                                                                       | ne                                                                     | pu                  | bli    | c? |
|-------------------------------------|-----------------------------------------------------------------------------------------------