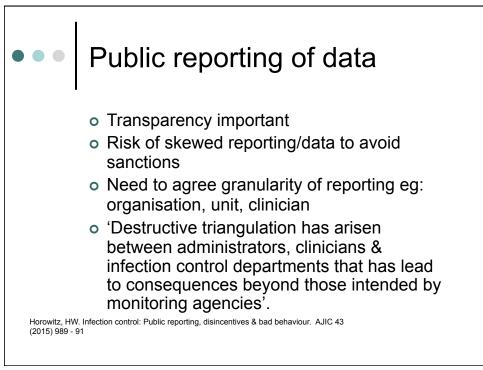

A Webber Training Teleclass www.webbertraining.com

| • • • Do                            | these                                                                                                                | da                                                  | ata                                      | ir                                                                                                 | nfo                                             | rm                                         | ı tł                                                                       | ne                                                                     | pu                  | bli    | c? |
|-------------------------------------|----------------------------------------------------------------------------------------------------------------------|-----------------------------------------------------|------------------------------------------|----------------------------------------------------------------------------------------------------|-------------------------------------------------|--------------------------------------------|----------------------------------------------------------------------------|------------------------------------------------------------------------|---------------------|--------|----|
| File Edit View Favorites Tools      | Help                                                                                                                 | regovuk                                             | 💕 Claire Kil                             | patrick (Øclairee                                                                                  | 🔀 phe.gov.uk                                    | 6                                          | Home    Center for                                                         | Diseas 🩆 My                                                            | NHS - NHS Choices × | n \$ 0 |    |
| 🎪 [∑ http=reflectionsipc @] Suggert | organisation Information                                                                                             | Care Quality<br>Commission<br>inspection<br>ratings | A&E<br>performance                       | Mortality<br>rate                                                                                  | Recommended<br>by staff                         | Infection<br>control<br>and<br>cleanliness | Percentage<br>of patients<br>waiting<br>less than<br>18 weeks              | Friends<br>and<br>Family<br>Test:<br>Inpatient                         |                     |        |    |
|                                     |                                                                                                                      | <del>\$</del>                                       | Ş                                        | $\Leftrightarrow$                                                                                  | Ş                                               | Ş                                          | Ş                                                                          |                                                                        |                     |        |    |
|                                     | 0                                                                                                                    | 0                                                   | 0                                        | 0                                                                                                  | 0                                               | 0                                          | 0                                                                          | 0                                                                      |                     |        |    |
|                                     | Frimley Park Hospital Portensuth Road, Camberley, Surrey, GU16 TUL Tu: 01276 604694 Add to shortlet                  | Cutstanding<br>Visit CQC<br>profile                 | 94.5%<br>Patients seen<br>within 4 hours | As<br>expected<br>in hospital<br>and up to<br>30 days<br>after<br>discharge<br>(0.9311)            | Among the best<br>with a value of<br>85%        | Among the best                             | 94,60% of<br>patients<br>walking less<br>than 18<br>weeks from<br>referral | 97%<br>Patients<br>recommend<br>this<br>hospital.<br>1306<br>responses |                     | -      | -  |
|                                     | Satiford Royal<br>Suiford Royal, Stoff Lane, Sationd, M6 8HD<br>Tec. 0161 789 7373                                   | Cutstanding<br>Visit CQC<br>profile                 | 94.8%<br>Patients seen<br>within 4 hours | As<br>expected<br>in hospital<br>and up to<br>30 days<br>after<br>discharge<br>(0.9682)            | Among the best<br>with a value of<br>87%        | As expected                                | 95,30% of<br>patients<br>walting less<br>than 18<br>weeks from<br>referral | 94%<br>Patients<br>recommend<br>this<br>hospital.<br>885<br>responses  |                     |        |    |
|                                     | Clifton Hospital<br>Pershore Road, Lytham St. Annes,<br>Lancashire, FYB 179<br>Tet: 01253 305204<br>Add to shortlist | Good<br>Visit CQC<br>profile                        | 95.5%<br>Patients seen<br>within 4 hours | Worse<br>than<br>exported<br>in hospital<br>and up to<br>30 days<br>after<br>discharge<br>(1 1957) | Within expected<br>range with a<br>value of 62% | Among the best                             | 95:30% of<br>patients<br>waiting less<br>than 18<br>weeks from<br>referral | n/a<br>Data not<br>available                                           |                     |        |    |
| Source: NHS Cł                      | = Rem., I libbox. = Interv., = Find<br>NOICES                                                                        | Case 🧿                                              | bsac Di Micr.                            |                                                                                                    | 👿 Tem   🄁 ch                                    | art 関 IPS 2                                | <u> </u>                                                                   | io @ 0                                                                 | a 🦁 () 🏲 al (       | 15:28  |    |