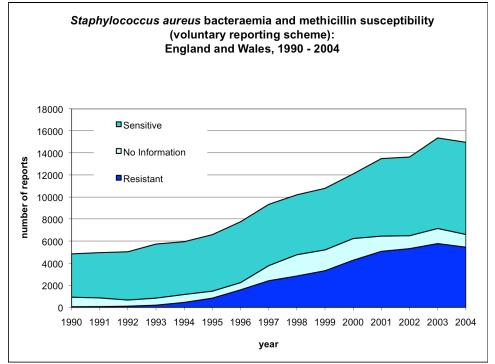

A Webber Training Teleclass www.webbertraining.com











































































| • • • Do                            | these                                                                                                                | da                                                  | ata                                      | ir                                                                                                 | nfo                                             | rm                                         | ı tł                                                                       | ne                                                                     | pu                  | bli    | c? |
|-------------------------------------|-----------------------------------------------------------------------------------------