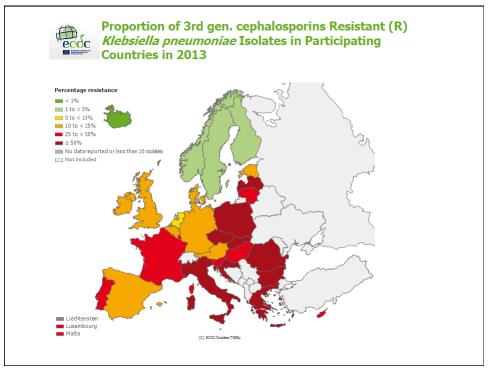

A Webber Training Teleclass www.webbertraining.com











































































| • • • Do                            | these                                                                                                                | da                                                  | ata                                      | ir                                                                                                 | nfo                                             | rm                                         | ı tł                                                                       | ne                                                                     | pu                  | bli    | c? |
|-------------------------------------|---------------------------------------------------------------------------------------------------------------