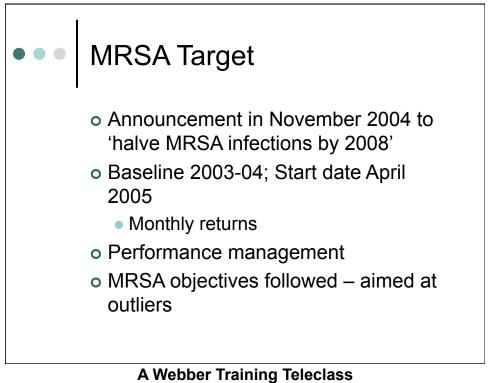

A Webber Training Teleclass www.webbertraining.com











































































| • • • Do                            | these                                                                                                                | da                                                  | ata                                      | ir                                                                                                 | nfo                                             | rm                                         | ı tł                                                                       | ne                                                                     | pu                  | bli    | c? |
|-------------------------------------|-------------------------------------------------------------------------------------------