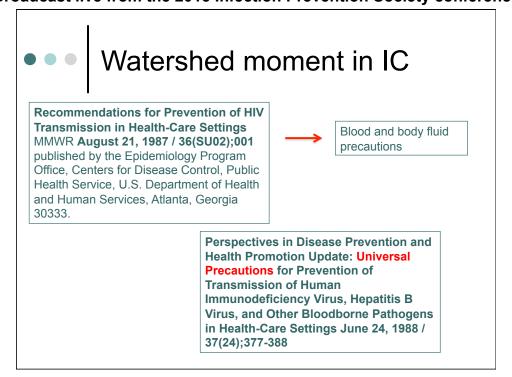

A Webber Training Teleclass www.webbertraining.com











































































| • • • Do                            | these                                                                                                                | da                                                  | ata                                      | ir                                                                                                 | nfo                                             | rm                                         | ı tł                                                                       | ne                                                                     | pu                  | bli    | c? |
|-------------------------------------|-----------------------------------------------------------------------