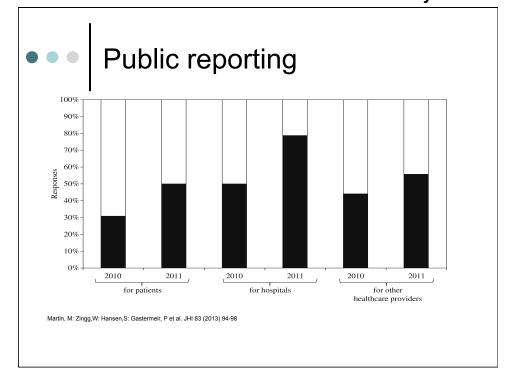

A Webber Training Teleclass www.webbertraining.com











































































| • • • Do                            | these                                                                                                                | da                                                  | ata                                      | ir                                                                                                 | nfo                                             | rm                                         | ı tł                                                                       | ne                                                                     | pu                  | bli    | c? |
|-------------------------------------|----------------------------------------------------------------------------------------------------------------------|--