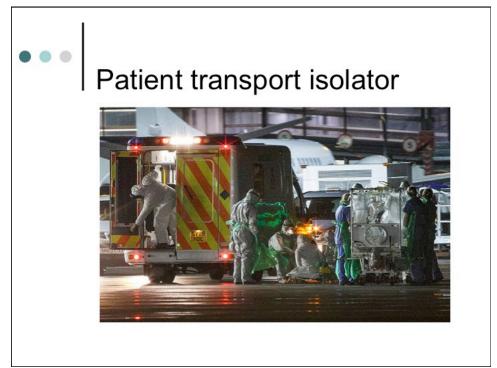

>weeks from<br>referral | n/a<br>Data not<br>available                                           |                     |        |    |
| Source: NHS Cł                      | = Rem., I libbox. = Interv., = Find<br>NOICES                                                                        | Case 🧿                                              | bsac Di Micr.                            |                                                                                                    | 👿 Tem   🄁 ch                                    | art 関 IPS 2                                | <u> </u>                                                                   | io @ 0                                                                 | a 🦁 () 🏲 al (       | 15:28  |    |









































www.webbertraining.com