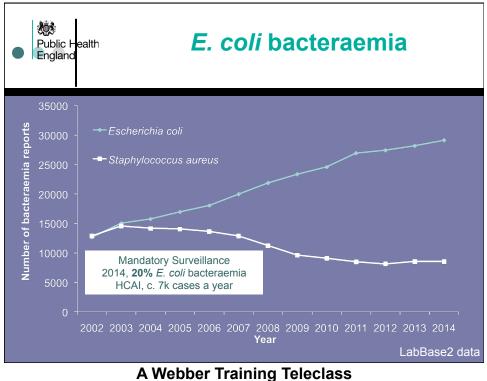

br>referral | n/a<br>Data not<br>available                                           |                     |        |    |
| Source: NHS Cł                      | = Rem., I libbox. = Interv., = Find<br>NOICES                                                                        | Case 🧿                                              | bsac Di Micr.                            |                                                                                                    | 👿 Tem   🄁 ch                                    | art 関 IPS 2                                | <u> </u>                                                                   | io @ 0                                                                 | a 🦁 () 🏲 al (       | 15:28  |    |









































www.webbertraining.com