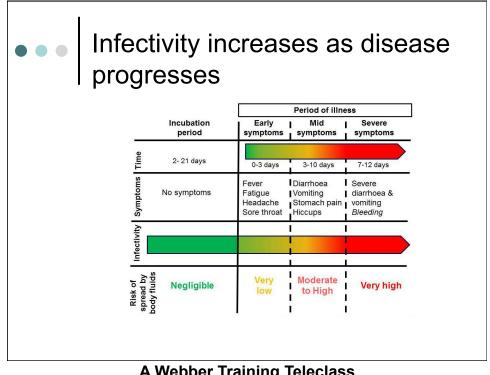

A Webber Training Teleclass www.webbertraining.com

| • • • Do                            | these                                                                                                                | da                                                  | ata                                      | ir                                                                                                 | nfo                                             | rm                                         | ı tł                                                                       | ne                                                                     | pu                  | bli    | c? |
|-------------------------------------|----------------------------------------------------------------------------------------------------------------------|-----------------------------------------------------|------------------------------------------|----------------------------------------------------------------------------------------------------|-------------------------------------------------|--------------------------------------------|----------------------------------------------------------------------------|------------------------------------------------------------------------|---------------------|--------|----|
| File Edit View Favorites Tools      | Help                                                                                                                 | regovuk                                             | 💕 Claire Kil                             | patrick (Øclairee                                                                                  | 🔀 phe.gov.uk                                    | 6                                          | Home    Center for                                                         | Diseas 🩆 My                                                            | NHS - NHS Choices × | n \$ 0 |    |
| 🎪 [∑ http=reflectionsipc @] Suggert | organisation Information                                                                                             | Care Quality<br>Commission<br>inspection<br>ratings | A&E<br>performance                       | Mortality<br>rate                                                                                  | Recommended<br>by staff                         | Infection<br>control<br>and<br>cleanliness | Percentage<br>of patients<br>waiting<br>less than<br>18 weeks              | Friends<br>and<br>Family<br>Test:<br>Inpatient                         |                     |        |    |
|                                     |                                                                                                                      | <del>\$</del>                                       | Ş                                        | $\Leftrightarrow$                                                                                  | Ş                                               | Ş                                          | Ş                                                                          |                                                                        |                     |        |    |
|                                     | 0                                                                                                                    | 0                                                   | 0                                        | 0                                                                                                  | 0                                               | 0                                          | 0                                                                          | 0                                                                      |                     |        |    |
|                                     | Frimley Park Hospital Portensuth Road, Camberley, Surrey, GU16 TUL Tu: 01276 604694 Add to shortlet                  | Cutstanding<br>Visit CQC<br>profile                 | 94.5%<br>Patients seen<br>within 4 hours | As<br>expected<br>in hospital<br>and up to<br>30 days<br>after<br>discharge<br>(0.9311)            | Among the best<br>with a value of<br>85%        | Among the best                             | 94,60% of<br>patients<br>walking less<br>than 18<br>weeks from<br>referral | 97%<br>Patients<br>recommend<br>this<br>hospital.<br>1306<br>responses |                     | -      | -  |
|                                     | Satiford Royal<br>Suiford Royal, Stoff Lane, Sationd, M6 8HD<br>Tec. 0161 789 7373                                   | Cutstanding<br>Visit CQC<br>profile                 | 94.8%<br>Patients seen<br>within 4 hours | As<br>expected<br>in hospital<br>and up to<br>30 days<br>after<br>discharge<br>(0.9682)            | Among the best<br>with a value of<br>87%        | As expected                                | 95,30% of<br>patients<br>walting less<br>than 18<br>weeks from<br>referral | 94%<br>Patients<br>recommend<br>this<br>hospital.<br>885<br>responses  |                     |        |    |
|                                     | Clifton Hospital<br>Pershore Road, Lytham St. Annes,<br>Lancashire, FYB 179<br>Tet: 01253 305204<br>Add to shortlist | Good<br>Visit CQC<br>profile                        | 95.5%<br>Patients seen<br>within 4 hours | Worse<br>than<br>exported<br>in hospital<br>and up to<br>30 days<br>after<br>discharge<br>(1 1957) | Within expected<br>range with a<br>value of 62% | Among the best                             | 95:30% of<br>patients<br>waiting less<br>than 18<br>weeks from<br>referral | n/a<br>Data not<br>available                                           |                     |        |    |
| Source: NHS Cł                      | = Rem., I libbox. = Interv., = Find<br>NOICES                                                                        | Case 🧿                                              | bsac Di Micr.                            |                                                                                                    | 👿 Tem   🄁 ch                                    | art 関 IPS 2                                | <u> </u>                                                                   | io @ 0                                                                 | a 🦁 () 🏲 al (       | 15:28  |    |