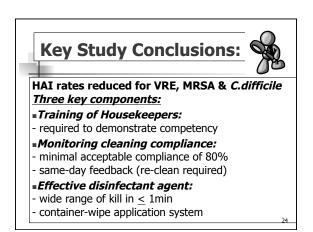

| 3.42                          | 825,313                                    | 4.06                          |  |  |  |
| 14                                                            | 81,799                                            | 5.51                          | 154,462                                             | < LD                          | 815,736                                    | < LD                          |  |  |  |
| 29                                                            | 82,405                                            | 4.08                          | 182,144                                             | < LD                          | 795,052                                    | < LD                          |  |  |  |







14