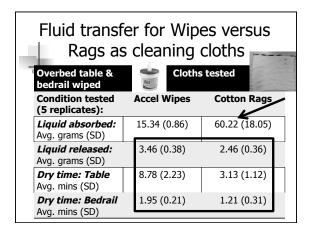

| 3.42                          | 825,313                                    | 4.06                          |  |  |  |
| 14                                                            | 81,799                                            | 5.51                          | 154,462                                             | < LD                          | 815,736                                    | < LD                          |  |  |  |
| 29                                                            | 82,405                                            | 4.08                          | 182,144                                             | < LD                          | 795,052                                    | < LD                          |  |  |  |







14