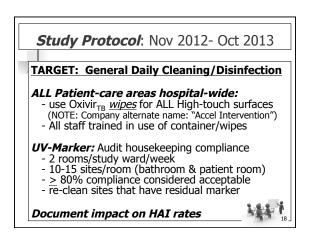

| 3.42                          | 825,313                                    | 4.06                          |  |  |  |
| 14                                                            | 81,799                                            | 5.51                          | 154,462                                             | < LD                          | 815,736                                    | < LD                          |  |  |  |
| 29                                                            | 82,405                                            | 4.08                          | 182,144                                             | < LD                          | 795,052                                    | < LD                          |  |  |  |







14