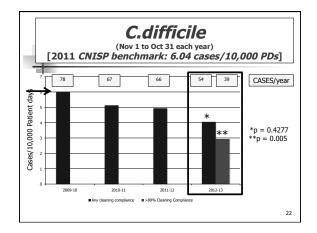

| 3.42                          | 825,313                                    | 4.06                          |  |  |  |
| 14                                                            | 81,799                                            | 5.51                          | 154,462                                             | < LD                          | 815,736                                    | < LD                          |  |  |  |
| 29                                                            | 82,405                                            | 4.08                          | 182,144                                             | < LD                          | 795,052                                    | < LD                          |  |  |  |







14