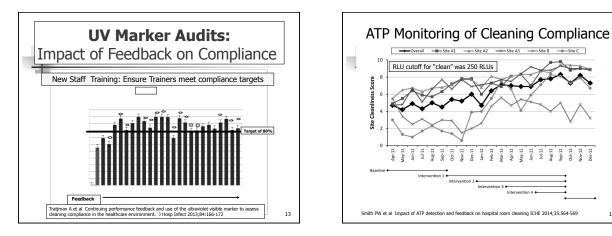

| 3.42                          | 825,313                                    | 4.06                          |  |  |  |
| 14                                                            | 81,799                                            | 5.51                          | 154,462                                             | < LD                          | 815,736                                    | < LD                          |  |  |  |
| 29                                                            | 82,405                                            | 4.08                          | 182,144                                             | < LD                          | 795,052                                    | < LD                          |  |  |  |







14