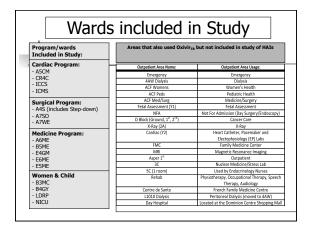

| 3.42                          | 825,313                                    | 4.06                          |  |  |  |
| 14                                                            | 81,799                                            | 5.51                          | 154,462                                             | < LD                          | 815,736                                    | < LD                          |  |  |  |
| 29                                                            | 82,405                                            | 4.08                          | 182,144                                             | < LD                          | 795,052                                    | < LD                          |  |  |  |







14