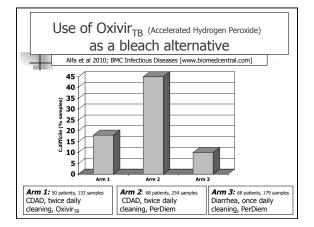

| 3.42                          | 825,313                                    | 4.06                          |  |  |  |
| 14                                                            | 81,799                                            | 5.51                          | 154,462                                             | < LD                          | 815,736                                    | < LD                          |  |  |  |
| 29                                                            | 82,405                                            | 4.08                          | 182,144                                             | < LD                          | 795,052                                    | < LD                          |  |  |  |







14