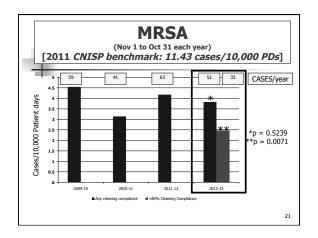

| 3.42                          | 825,313                                    | 4.06                          |  |  |  |
| 14                                                            | 81,799                                            | 5.51                          | 154,462                                             | < LD                          | 815,736                                    | < LD                          |  |  |  |
| 29                                                            | 82,405                                            | 4.08                          | 182,144                                             | < LD                          | 795,052                                    | < LD                          |  |  |  |







14