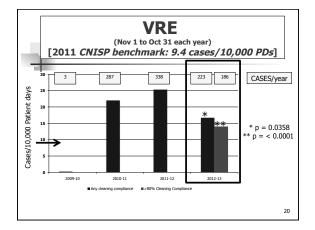

| 3.42                          | 825,313                                    | 4.06                          |  |  |  |
| 14                                                            | 81,799                                            | 5.51                          | 154,462                                             | < LD                          | 815,736                                    | < LD                          |  |  |  |
| 29                                                            | 82,405                                            | 4.08                          | 182,144                                             | < LD                          | 795,052                                    | < LD                          |  |  |  |







14