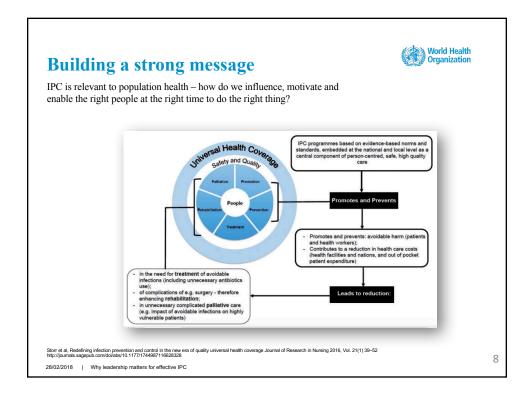

|       | ituational Leadership World Health<br>Organization                                                                                                                                 |    |
|-------|------------------------------------------------------------------------------------------------------------------------------------------------------------------------------------|----|
| •     | Situational leaders adapt their leadership style to situations                                                                                                                     |    |
| •     | Leadership 'based on a <b>relationship between the leader</b> 's supportive and directive behaviour, <b>and</b> between the <b>follower</b> 's level of development' (Grimm, 2010) |    |
| •