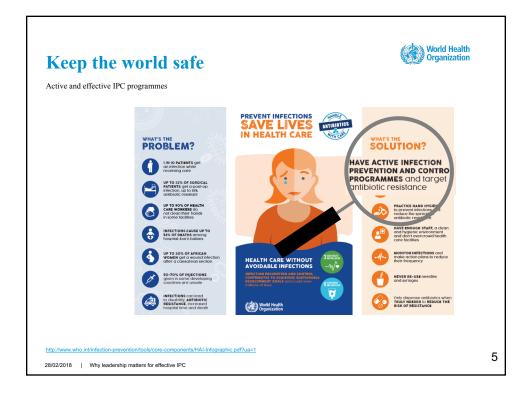

|       | ituational Leadership World Health<br>Organization                                                                                                                                 |    |
|-------|------------------------------------------------------------------------------------------------------------------------------------------------------------------------------------|----|
| •     | Situational leaders adapt their leadership style to situations                                                                                                                     |    |
| •     | Leadership 'based on a <b>relationship between the leader</b> 's supportive and directive behaviour, <b>and</b> between the <b>follower</b> 's level of development' (Grimm, 2010) |    |