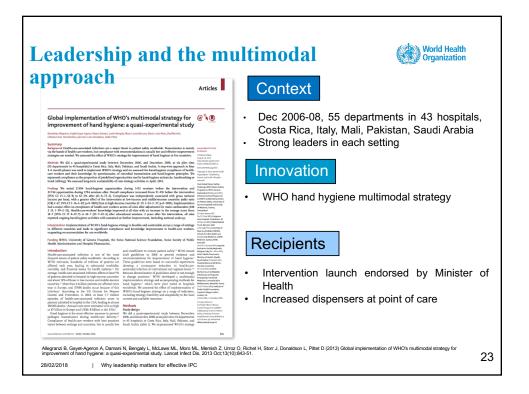

|       | ituational Leadership World Health<br>Organization                                                                                                                                 |    |
|-------|------------------------------------------------------------------------------------------------------------------------------------------------------------------------------------|----|
| •     | Situational leaders adapt their leadership style to situations                                                                                                                     |    |
| •     | Leadership 'based on a <b>relationship between the leader</b> 's supportive and directive behaviour, <b>and</b> between the <b>follower</b> 's level of development' (Grimm, 2010) |    |
| •     | Leader's support requires personal involvement, sustained communication and emotional support                                                                                      |    |
| •     | Leader's direction refers to the steering provided by the leader as well as the allocation of follower roles                                                                       |    |
|       |                                                                                                                                                                                    |    |
|       |                                                                                                                                                                                    |    |
| Grim  | m JW (2010) Effective leadership: making the difference. Journal of Emergency Nursing. 36, 1, 74-77                                                                                | 13 |
| 28/02 | /2018   Why leadership matters for effective IPC                                                                                                                                   | 10 |