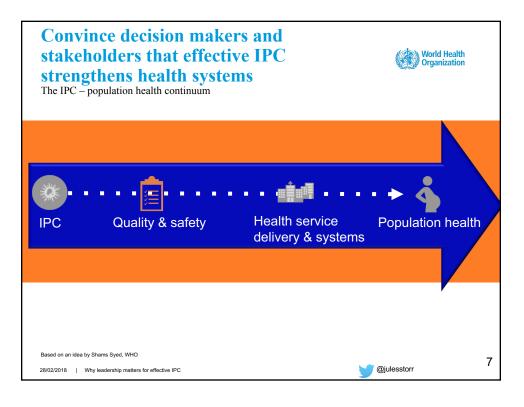

|       | ituational Leadership World Health<br>Organization                                                                                                                                 |    |
|-------|------------------------------------------------------------------------------------------------------------------------------------------------------------------------------------|----|
| •     | Situational leaders adapt their leadership style to situations                                                                                                                     |    |
| •     | Leadership 'based on a <b>relationship between the leader</b> 's supportive and directive behaviour, <b>and</b> between the <b>follower</b> 's level of development' (Grimm, 2010) |    |
| •