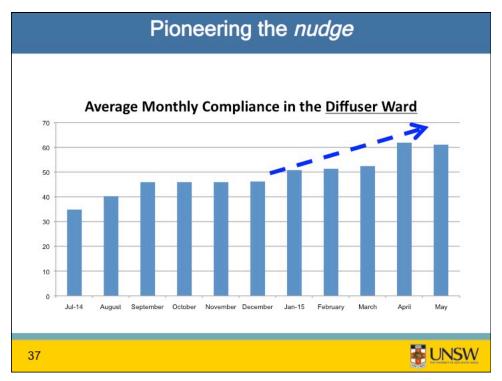

### Developed validated automated method + 'added value'

- Developed a validated automated surveillance system to monitor compliance
- Transformed compliance into peer-lead behaviour change
- Pioneered daily rates + nudge theory
- Sustained behaviour since June 2014
- Adapted nudge theory

### Transformed evidence of compliance into action using every clinician