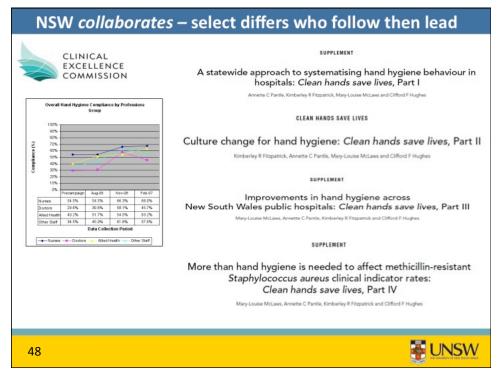

| 76%                 | 78%                               |
| 3         | 95%                 | 86%                               |
| 4         | 92%                 | 82%                               |
| 5         | 85%                 | 44%                               |
| Total     | 85%                 | 70%                               |
|           |                     |                                   |
| 9         |                     | ¥:                                |



Hosted by Jane Barnett jane@webbertraining.com www.webbertraining.com





Hosted by Jane Barnett jane@webbertraining.com www.webbertraining.com





Hosted by Jane Barnett jane@webbertraining.com www.webbertraining.com





Hosted by Jane Barnett jane@webbertraining.com www.webbertraining.com





Hosted by Jane Barnett jane@webbertraining.com www.webbertraining.com



#### **Conclusions**

Automation provides superior data

Human auditors - in situ contemporaneous education

"Take a moment" nudging some improvement but more likely proxy for high functioning ward

Diffusers - followers - leaders - improve hand hygiene

50









#### THANKS FOR YOUR SUPPORT

Thanks to Teleclass Education

#### **PATRON SPONSORS**