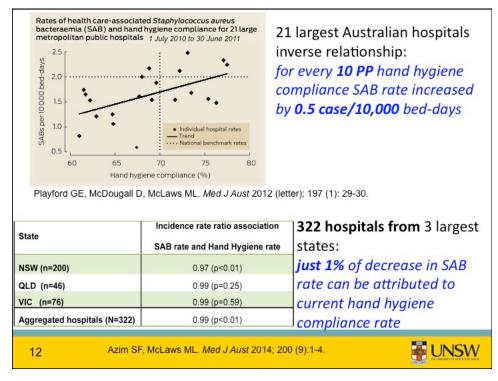

sicians                               | 1750       | + | 1750         |
| Nurses                                   | 1750       | + | 1750         |
| Medical students                         | 1750       | + | 1750         |
| Nursing students                         | 1750       | + | 1750         |
| Allied health                            | 1750       | + | 1750         |
| Total                                    | 8750       | + | 8750 = 7,500 |
| Azim SF, McLaws ML. Med J Aust 2014; 200 | ) (9):1-4. |   |              |

|          | Nurse | Doctor    | ratio                         |
|----------|-------|-----------|-------------------------------|
| Medical  | 22    | 6 Decline | 4:1<br>by 14PP-22PP in<br>4:1 |
| Surgical | 33    | 8         | 4:1                           |







Hosted by Jane Barnett jane@webbertraining.com www.webbertraining.com



|                             |                     | Complianc     | e rate (95% CI) | Percentage point difference            |        |
|-----------------------------|---------------------|---------------|-----------------|----------------------------------------|--------|
| Hospital size or state      | No. of<br>hospitals | Doctors       | Nurses          | between doctor and nurse<br>compliance | Р      |
| Hospital size (no. of beds) |                     |               |                 |                                        |        |
| >400                        | 34                  | 63% (62%-64%) | 80% (80%-80%)   | 17                                     | < 0.01 |
| 301-400                     | 14