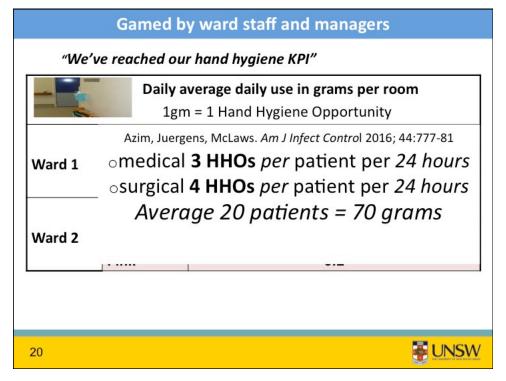

16

|        | Gamed b           | y ward staff and managers                                         |
|--------|-------------------|-------------------------------------------------------------------|
| "We'v  | e reached ou      | r hand hygiene KPI"                                               |
|        | Barria A District | verage daily use in grams per room n = 1 Hand Hygiene Opportunity |
|        | Clear             | 1.23                                                              |
| Ward 1 | Blue              | 14.7                                                              |
|        | Pink              | 0.87                                                              |
|        | Clear             | 0.35                                                              |
| Ward 2 | Blue              | 1.25                                                              |
|        | Pink              | 0.2                                                               |
|        |                   |                                                                   |
| 21     |                   | UNSW LANGUES IN THE REAL PLANE.                                   |