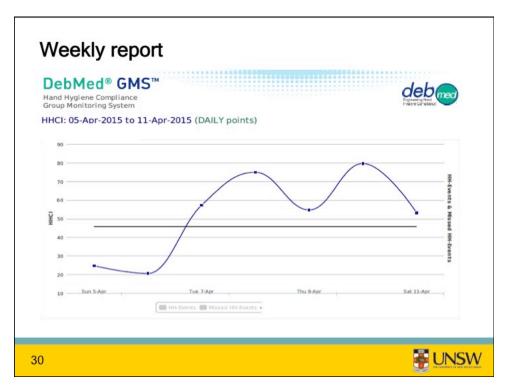

#### Installed Wi-Fi

Daily compliance data gathering

- Automated numerator by depressing hand hygiene dispensers
- Use denominator from 24/7 audits of hand hygiene opportunities

Team compliance rate

Total hand hygiene compliance