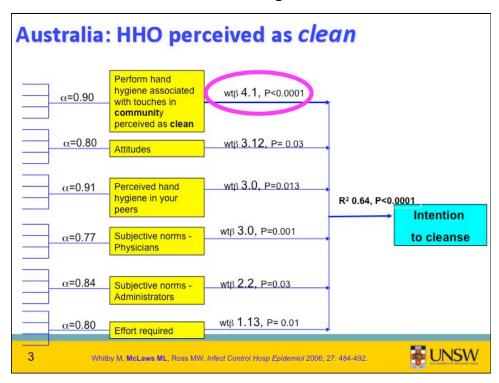

Hosted by Jane Barnett jane@webbertraining.com www.webbertraining.com

|                             |                     | Complianc     | e rate (95% CI) | Percentage point difference            |        |
|-----------------------------|---------------------|---------------|-----------------|----------------------------------------|--------|
| Hospital size or state      | No. of<br>hospitals | Doctors       | Nurses          | between doctor and nurse<br>compliance | Р      |
| Hospital size (no. of beds) |                     |               |                 |                                        |        |
| >400                        | 34                  | 63% (62%-64%) | 80% (80%-80%)   | 17                                     | < 0.01 |
| 301-400                     | 14                  | 62% (61%-64%) | 79% (79%–80%)   | 17                                     | < 0.01 |
| 201-300                     | 20                  | 65% (64%-66%) | 82% (82%-82%)   | 17                                     | < 0.01 |
| 101-200                     | 14                  | 65% (63%-66%) | 83% (82%-83%)   | 18                                     | < 0.01 |
| State                       |                     |               |                 |                                        |        |
| New South Wales             | 30                  | 65% (64%-65%) | 84% (83%-84%)   | 19                                     | < 0.01 |
| Queensland                  | 19                  | 61% (60%-62%) | 79% (79%-80%)   | 18                                     | < 0.01 |
| Victoria                    | 17                  | 68% (67%-70%) | 77% (77%-78%)   | 9                                      | < 0.01 |