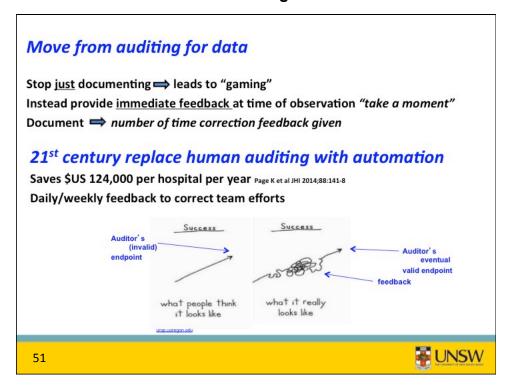

#### **Conclusions**

Automation provides superior data

Human auditors - in situ contemporaneous education

"Take a moment" nudging some improvement but more likely proxy for high functioning ward

Diffusers - followers - leaders - improve hand hygiene