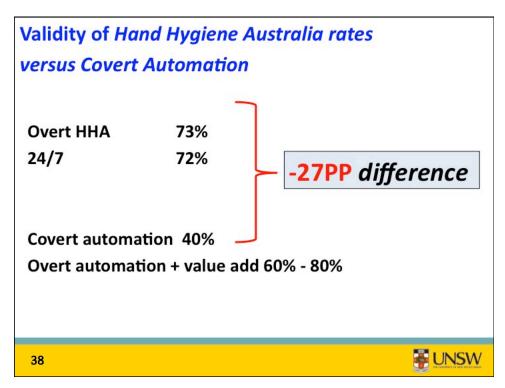

24

Hosted by Jane Barnett jane@webbertraining.com www.webbertraining.com

Hosted by Jane Barnett jane@webbertraining.com www.webbertraining.com

|    | Reali                                                                                                                                                                                                                                                                                                                                                                                                                                                                                                                                                                                                                                                                                                                                                                                                                                                                                                                                                                                                                                                                                                                                                                                                                                                                                                                                                                                                                                                                                                                                                                                                                                                                                                                                                                                                                                                                                                                                                                                                                                                                                                                            | ty check              |       |
|----|----------------------------------------------------------------------------------------------------------------------------------------------------------------------------------------------------------------------------------------------------------------------------------------------------------------------------------------------------------------------------------------------------------------------------------------------------------------------------------------------------------------------------------------------------------------------------------------------------------------------------------------------------------------------------------------------------------------------------------------------------------------------------------------------------------------------------------------------------------------------------------------------------------------------------------------------------------------------------------------------------------------------------------------------------------------------------------------------------------------------------------------------------------------------------------------------------------------------------------------------------------------------------------------------------------------------------------------------------------------------------------------------------------------------------------------------------------------------------------------------------------------------------------------------------------------------------------------------------------------------------------------------------------------------------------------------------------------------------------------------------------------------------------------------------------------------------------------------------------------------------------------------------------------------------------------------------------------------------------------------------------------------------------------------------------------------------------------------------------------------------------|-----------------------|-------|
|    |                                                                                                                                                                                                                                                                                                                                                                                                                                                                                                                                                                                                                                                                                                                                                                                                                                                                                                                                                                                                                                                                                                                                                                                                                                                                                                                                                                                                                                                                                                                                                                                                                                                                                                                                                                                                                                                                                                                                                                                                                                                                                                                                  |                       |       |
|    | 2014                                                                                                                                                                                                                                                                                                                                                                                                                                                                                                                                                                                                                                                                                                                                                                                                                                                                                                                                                                                                                                                                                                                                                                                                                                                                                                                                                                                                                                                                                                                                                                                                                                                                                                                                                                                                                                                                                                                                                                                                                                                                                                                             | 2015                  |       |
|    | Automation Without nudge                                                                                                                                                                                                                                                                                                                                                                                                                                                                                                                                                                                                                                                                                                                                                                                                                                                                                                                                                                                                                                                                                                                                                                                                                                                                                                                                                                                                                                                                                                                                                                                                                                                                                                                                                                                                                                                                                                                                                                                                                                                                                                         | Automation plus nudge |       |
|    | 40%                                                                                                                                                                                                                                                                                                                                                                                                                                                                                                                                                                                                                                                                                                                                                                                                                                                                                                                                                                                                                                                                                                                                                                                                                                                                                                                                                                                                                                                                                                                                                                                                                                                                                                                                                                                                                                                                                                                                                                                                                                                                                                                              | 60%-80%               |       |
|    |                                                                                                                                                                                                                                                                                                                                                                                                                                                                                                                                                                                                                                                                                                                                                                                                                                                                                                                                                                                                                                                                                                                                                                                                                                                                                                                                                                                                                                                                                                                                                                                                                                                                                                                                                                                                                                                                                                                                                                                                                                                                                                                                  |                       |       |
| 20 | Badass Digest Presents                                                                                                                                                                                                                                                                                                                                                                                                                                                                                                                                                                                                                                                                                                                                                                                                                                                                                                                                                                                                                                                                                                                                                                                                                                                                                                                                                                                                                                                                                                                                                                                                                                                                                                                                                                                                                                                                                                                                                                                                                                                                                                           |                       | INSW/ |
| 29 | Badass Digest Presents<br>nonneparation of the set of the |                       | JNSW  |