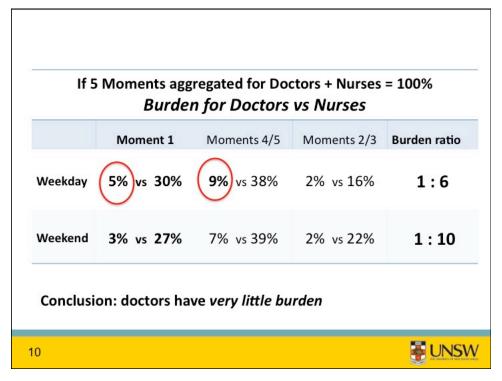

|          | Nurse | Doctor    | ratio                         |
|----------|-------|-----------|-------------------------------|
| Medical  | 22    | 6 Decline | 4:1<br>by 14PP-22PP in<br>4:1 |
| Surgical | 33    | 8         | 4:1                           |