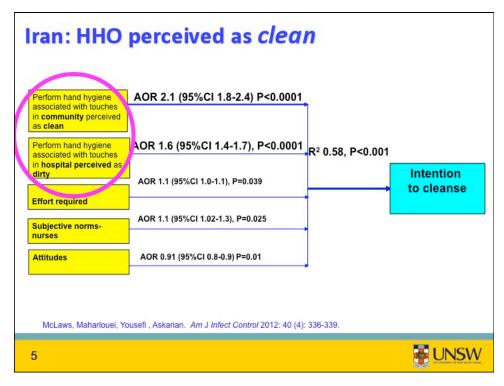

Hosted by Jane Barnett jane@webbertraining.com www.webbertraining.com





Hosted by Jane Barnett jane@webbertraining.com www.webbertraining.com



UNSW HE LANGESTY OF NEW MALES MAKES

**UNSW** 

Hand hygiene opportunities required to be observed per quarter for rates ≥60% to give reliable estimate i.e. (95CI 58%-63%)

| pro                                      | ofessio    | า | 5 moments    |
|------------------------------------------|------------|---|--------------|
| Physicians                               | 1750       | + | 1750         |
| Nurses                                   | 1750       | + | 1750         |
| Medical students                         | 1750       | + | 1750         |
| Nursing students                         | 1750       | + | 1750         |
| Allied health                            | 1750       | + | 1750         |
| Total