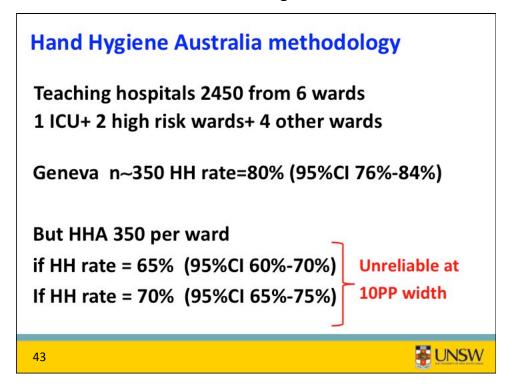

Hosted by Jane Barnett jane@webbertraining.com www.webbertraining.com

Hosted by Jane Barnett jane@webbertraining.com www.webbertraining.com

UNSW HE LANGESTY OF NEW MALES MAKES

**UNSW** 

Hand hygiene opportunities required to be observed per quarter for rates ≥60% to give reliable estimate i.e. (95CI 58%-63%)