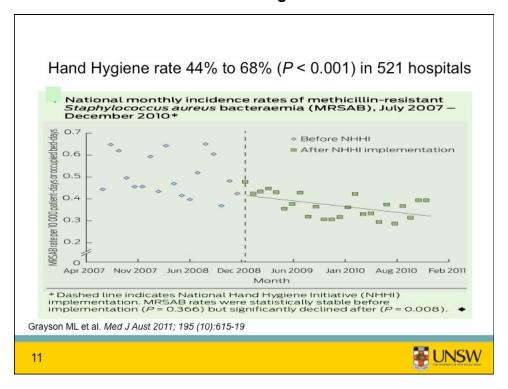

hysicians                               | 1750       | + | 1750         |
| Nurses                                   | 1750       | + | 1750         |
| Medical students                         | 1750       | + | 1750         |
| Nursing students                         | 1750       | + | 1750         |
| Allied health                            | 1750       | + | 1750         |
| Total                                    | 8750       | + | 8750 = 7,500 |
| Azim SF, McLaws ML. Med J Aust 2014; 200 | ) (9):1-4. |   |              |

|          | Nurse | Doctor    | ratio                         |
|----------|-------|-----------|-------------------------------|
| Medical  | 22    | 6 Decline | 4:1<br>by 14PP-22PP in<br>4:1 |
| Surgical | 33    | 8         | 4:1                           |







Hosted by Jane Barnett jane@webbertraining.com www.webbertraining.com



|                             |                     | Complianc     | e rate (95% CI) | Percentage point difference            |        |
|-----------------------------|---------------------|---------------|-----------------|----------------------------------------|--------|
| Hospital size or state      | No. of<br>hospitals | Doctors       | Nurses          | between doctor and nurse<br>compliance | Р      |
| Hospital size (no. of beds) |                     |               |                 |                                        |        |
| >400                        | 34                  | 63% (62%-64%) | 80% (80%-80%)   | 17                                     | < 0.01 |
| 301-400                     | 1