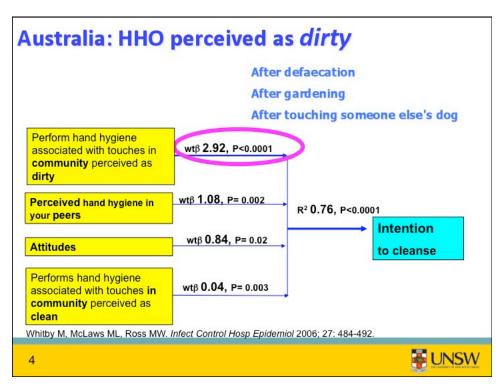

Hosted by Jane Barnett jane@webbertraining.com www.webbertraining.com

|                             |                     | Complianc     | e rate (95% CI) | Percentage point difference            |        |
|-----------------------------|---------------------|---------------|-----------------|----------------------------------------|--------|
| Hospital size or state      | No. of<br>hospitals | Doctors       | Nurses          | between doctor and nurse<br>compliance | Р      |
| Hospital size (no. of beds) |                     |               |                 |                                        |        |
| >400                        | 34                  | 63% (62%-64%) | 80% (80%-80%)   | 17                                     | < 0.01 |
| 301-400                     | 14                  | 62% (61%-64%) | 79% (79%–80%)   | 17                                     | < 0.01 |
| 201-300                     | 20                  | 65% (64%-66%) | 82% (82%-82%)   | 17                                     | < 0.01 |
| 101-200                     | 14                  | 65% (63%-66%) | 83% (82%-83%)   | 18                                     | < 0.01 |
| State                       |                     |               |                 |                                        |        |
| New South Wales             | 30                  | 65% (64%-65%) | 84% (83%-84%)   | 19                                     | < 0.01 |
| Queensland                  | 19                  | 61% (60%-62%) | 79% (79%-80%)   | 18                                     | < 0.01 |
| Victoria                    | 17                  | 68% (67%-70%) | 77% (77%-78%)   | 9                                      | < 0.01 |