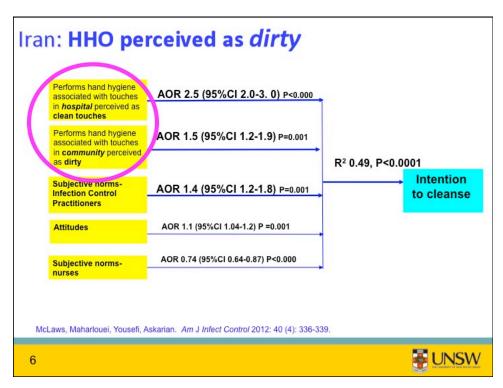

Hosted by Jane Barnett jane@webbertraining.com www.webbertraining.com





Hosted by Jane Barnett jane@webbertraining.com www.webbertraining.com



UNSW HE LANGESTY OF NEW MALES MAKES

**UNSW** 

Hand hygiene opportunities required to be observed per quarter for rates ≥60% to give reliable estimate i.e. (95CI 58%-63%)

| pro                                      | ofessio    | า | 5 moments    |
|------------------------------------------|------------|---|--------------|
| Physicians                               | 1750       | + | 1750         |
| Nurses                                   | 1750       | + | 1750         |
| Medical students                         | 1750       | + | 1750         |
| Nursing students                         | 1750       | + | 1750         |
| Allied health                            | 1750       | + | 1750         |
| Total