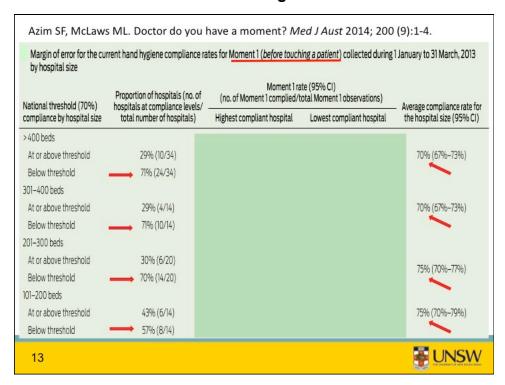

Nurses                                   | 1750       | + | 1750         |
| Medical students                         | 1750       | + | 1750         |
| Nursing students                         | 1750       | + | 1750         |
| Allied health                            | 1750       | + | 1750         |
| Total                                    | 8750       | + | 8750 = 7,500 |
| Azim SF, McLaws ML. Med J Aust 2014; 200 | ) (9):1-4. |   |              |

|          | Nurse | Doctor    | ratio                         |
|----------|-------|-----------|-------------------------------|
| Medical  | 22    | 6 Decline | 4:1<br>by 14PP-22PP in<br>4:1 |
| Surgical | 33    | 8         | 4:1                           |







Hosted by Jane Barnett jane@webbertraining.com www.webbertraining.com



|                             |                     | Complianc     | e rate (95% CI) | Percentage point difference            |        |
|-----------------------------|---------------------|---------------|-----------------|----------------------------------------|--------|
| Hospital size or state      | No. of<br>hospitals | Doctors       | Nurses          | between doctor and nurse<br>compliance | Р      |
| Hospital size (no. of beds) |                     |               |                 |                                        |        |
| >400                        | 34                  | 63% (62%-64%) | 80% (80%-80%)   | 17                                     | < 0.01 |
| 301-400                     | 14                  | 62% (61%-64%) | 79% (79%–80%)   | 17