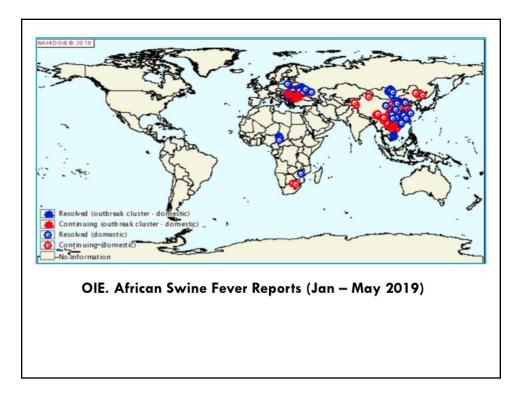

eral several<br>several several several several several<br>descent several several several several<br>several several several several several<br>descent several several several several several<br>descent several several several several several<br>descent several several several several several several several<br>descent several sev |







Dog access to livestock (70%)

Stalls/pens (71%)

Sick/isolation pen (40%)

Contact with new livestock (46%)

Eat by-products, e.g., placenta (27%)

•One or more higher-risk practice (85%)

Visit other farms (12%)

35







Teleclass broadcast sponsored by GOJO Canada www.gojo.ca A Webber Training Teleclass www.webbertraining.com









Teleclass broadcast sponsored by GOJO Canada www.gojo.ca A Webber Training Teleclass www.webbertraining.com



























| www.webbertraining.com/schedulep1.php                                                                                                                                                                                                                            |
|------------------------------------------------------------------------------------------------------------------------------------------------------------------------------------------------------------------------------------------------------------------|
| (South Pacific Teleclass)<br>THE ROLE OF ACTIVE SURVEILLANCE CULTURE IN RESOURCE-LIMITED<br>SETTINGS<br>Speaker: Prof. Anucha Apisarnthanarak, Thammasart University Hospital,<br>Pratumthani, Thailand