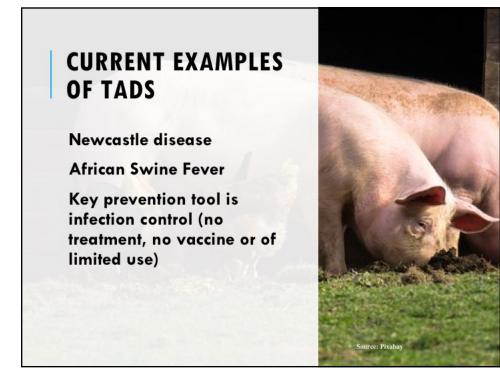

everal several<br>several several several several several<br>descent several several several several<br>several several several several several<br>descent several several several several several<br>descent several several several several several<br>descent several several several several several several several<br>descent several sev |







Dog access to livestock (70%)

Stalls/pens (71%)

Sick/isolation pen (40%)

Contact with new livestock (46%)

Eat by-products, e.g., placenta (27%)

•One or more higher-risk practice (85%)

Visit other farms (12%)

35







Teleclass broadcast sponsored by GOJO Canada www.gojo.ca A Webber Training Teleclass www.webbertraining.com









Teleclass broadcast sponsored by GOJO Canada www.gojo.ca A Webber Training Teleclass www.webbertraining.com



























| www.webbertraining.com/schedulep1.php                                                                                                                                                                                                                            |
|------------------------------------------------------------------------------------------------------------------------------------------------------------------------------------------------------------------------------------------------------------------|
| (South Pacific Teleclass)<br>THE ROLE OF ACTIVE SURVEILLANCE CULTURE IN RESOURCE-LIMITED<br>SETTINGS<br>Speaker: Prof. Anucha Apisarnthanarak, Thammasart University Hospital,<br>Pratumthani, Thailand