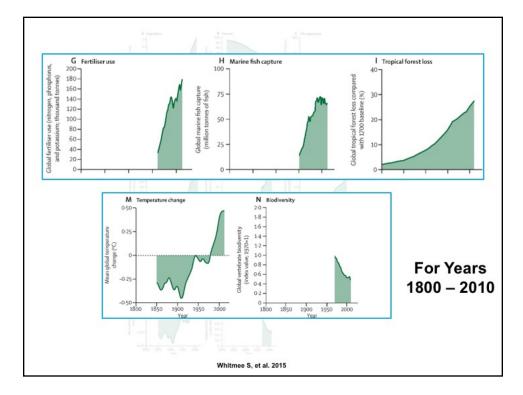

Teleclass broadcast sponsored by GOJO Canada www.gojo.ca A Webber Training Teleclass www.webbertraining.com































# RISKS AND BENEFITS OF PETS IN NURSING HOMES<sup>1</sup>

95 respondents (different OH facilities)

- 97% allowed animals to visit
- Family pet
- Socialization-directed
- Physical therapy

22

Teleclass broadcast sponsored by GOJO Canada www.gojo.ca A Webber Training Teleclass www.webbertraining.com

<sup>1</sup> Stull et al, 2018











| Model Animal Protocols for Long-Term Care Facilities                                                                                                                                                              | Animals in