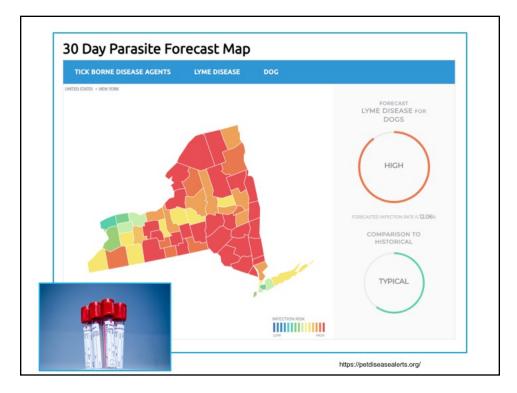

br>how an assetty. To confirm that,<br><i>typhicamulae</i> induces the several several<br>descent several several several several<br>several several several several several<br>descent several several several several<br>several several several several several<br>descent several several several several several<br>descent several several several several several<br>descent several several several several several several several<br>descent several sev |







Dog access to livestock (70%)

Stalls/pens (71%)

Sick/isolation pen (40%)

Contact with new livestock (46%)

Eat by-products, e.g., placenta (27%)

•One or more higher-risk practice (85%)

Visit other farms (12%)

35







Teleclass broadcast sponsored by GOJO Canada www.gojo.ca A Webber Training Teleclass www.webbertraining.com









Teleclass broadcast sponsored by GOJO Canada www.gojo.ca A Webber Training Teleclass www.webbertraining.com



























| www.webbertraining.com/schedulep1.php                                                                                                                                                                                                                            |
|------------------------------------------------------------------------------------------------------------------------------------------------------------------------------------------------------------------------------------------------------------------|
| (South Pacific Teleclass)<br>THE ROLE OF ACTIVE SURVEILLANCE CULTURE IN RESOURCE-LIMITED<br>SETTINGS<br>Speaker: Prof. Anucha Apisarnthanar