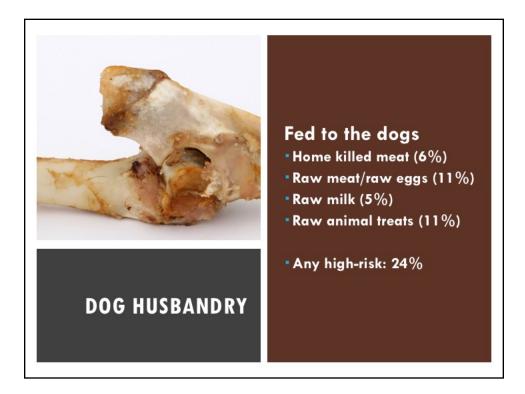

Dog access to livestock (70%)

Stalls/pens (71%)

Sick/isolation pen (40%)

Contact with new livestock (46%)

Eat by-products, e.g., placenta (27%)

•One or more higher-risk practice (85%)

Visit other farms (12%)