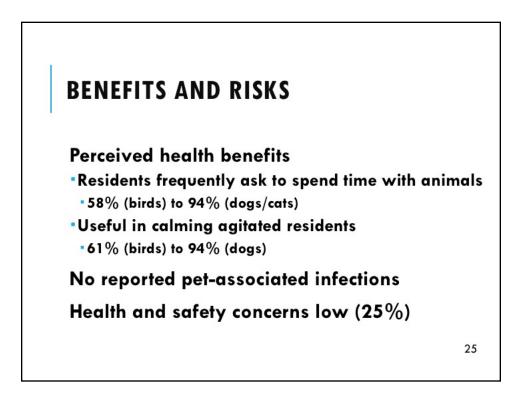

Teleclass broadcast sponsored by GOJO Canada www.gojo.ca A Webber Training Teleclass www.webbertraining.com































# RISKS AND BENEFITS OF PETS IN NURSING HOMES<sup>1</sup>

95 respondents (different OH facilities)

- 97% allowed animals to visit
- Family pet
- Socialization-directed
- Physical therapy

22

Teleclass broadcast sponsored by GOJO Canada www.gojo.ca A Webber Training Teleclass www.webbertraining.com

<sup>1</sup> Stull et al, 2018











| Model Animal Protocols for Long-Term Care Facilities                                                                                                                                                              | Animals in                                                                                                      |
|-------------------------------------------------------------------------------------------------------------------------------------------------------------------------------------------------------------------|-----------------------------------------------------------------------------------------------------------------|
| his protocol is designed to target key topics related to animals in a long-term care facility (LTCF)