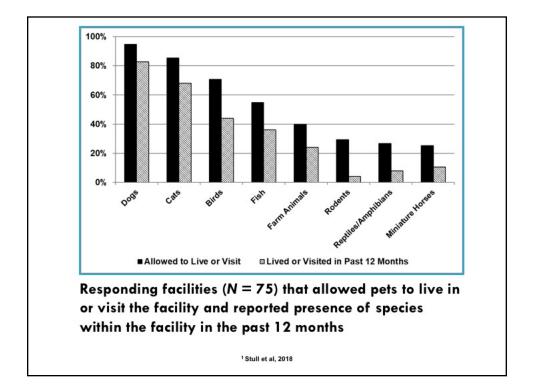

# RISKS AND BENEFITS OF PETS IN NURSING HOMES<sup>1</sup>

95 respondents (different OH facilities)

- 97% allowed animals to visit
- Family pet
- Socialization-directed
- Physical therapy

22

Teleclass broadcast sponsored by GOJO Canada www.gojo.ca A Webber Training Teleclass www.webbertraining.com

<sup>1</sup> Stull et al, 2018

| Model Animal Protocols for Long-Term Care Facilities                                                                                                                                                              | Animals in                                                                                                      |
|-------------------------------------------------------------------------------------------------------------------------------------------------------------------------------------------------------------------|-----------------------------------------------------------------------------------------------------------------|
| his protocol is designed to target key topics related to animals in a long-term care facility (LTCF)                                                                                                              |                                                                                                                 |
| ely to affect resident and animal health. Using this protocol as a guide, users are encouraged to                                                                                                                 | Ohio long-                                                                                                      |
| dapt it to their facility while continuing to meet the requirements enforced by the <u>Ohio Revised</u><br>de <u>3701-17-09</u> . Please refer to the supporting document for an extension of the information and |                                                                                                                 |
| uidelines and state requirements to help inform your decision in developing an animal protocol.                                                                                                                   |                                                                                                                 |
|                                                                                                                                                                                                                   | term care                                                                                                       |
| Name of facility:<br>Date last updated:                                                                                                                                                                           | terni cure                                                                                                      |
| Date last updated                                                                                                                                                                                                 | facilities                                                                                                      |
| me of facility proudly supports the utilization of animal-related activities (visiting                                                                                                                            | facilities                                                                                                      |
| imals and live-in animals) for the enrichment and entertainment of our residents. There<br>strong evidence that animals can provide many health benefits and can also create a                                    |                                                                                                                 |
| me-like environment for our residents to enjoy. The following protocols ensure that our                                                                                                                           | Keep residents safe                                                                                             |
| sidents can benefit from visiting or live-in animals while preventing the risk of injuries                                                                                                                        |                                                                                                                 |
| d disease to these animals and our residents.                                                                                                                                                                     | while enjoying pets                                                                                             |
| Visiting Animals and Their Handlers. Visiting animals are those brought into the                                                                                                                                  |                                                                                                                 |
| facility to participate in an animal-related activity for all residents at the facility. This                                                                                                                     | A guide for administrators,                                                                                     |
| includes but is not limited to therapy animals, "petting zoos" animals, and animals used                                                                                                                          | activity coordinators and families                                                                              |
| in educational programs.                                                                                                                                                                                          | Carlos                                                                                                          |
| a. The animal must be pre-approved by (staff position and/or internal                                                                                                                                             | a line was a |
| committee member) before the first visit. Pre-approval includes ensuring the                                                                                                                                      | E State                                                                                                         |
| animal meets all requirements of this protocol including but not limited to<br>species, age, health and temperament.                                                                                              |                                                                                                                 |
| i. Approved animals will be entered into a log: (staff position and/or                                                                                                                                            |                                                                                                                 |
| internal committee member) is responsible for overseeing and updating                                                                                                                                             | The set                                                                                                         |
| this log. This log will be reviewed yearly as annual temperament and                                                                                                                                              |                                                                                                                 |
| health evaluations are completed.<br>b. The handler is required to provide proof (e.g. health certificate or signed letter                                                                                        | 134                                                                                                             |
| from a veterinarian) that within the last year the animal (as indicated for the                                                                                                                                   |                                                                                                                 |
| species):                                                                                                                                                                                                         |                                                                                                                 |
| <ol> <li>Has received a physical examination by a veterinarian including<br/>screening for internal and external parasites.</li> </ol>                                                                            |                                                                                                                 |
| ii. Is up-to-date on vaccinations for common infectious agents including                                                                                                                                          |                                                                                                                 |
| rabies.                                                                                                                                                                                                           | 0                                                                                                               |
|                                                                                                                                                                                                                   | 0                                                                                                               |
|                                                                                                                                                                                                                   | THE OHIO STATE UNIVERSITY                                                                                       |