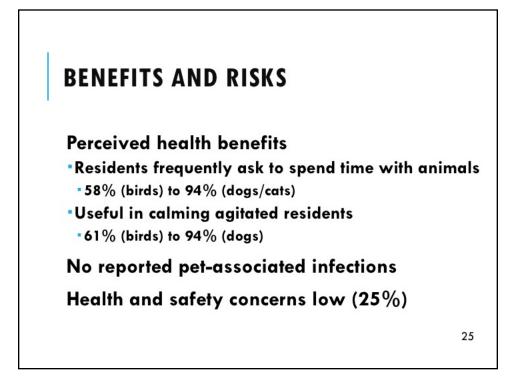

Teleclass broadcast sponsored by GOJO Canada www.gojo.ca A Webber Training Teleclass www.webbertraining.com































# RISKS AND BENEFITS OF PETS IN NURSING HOMES<sup>1</sup>

95 respondents (different OH facilities)

- 97% allowed animals to visit
- Family pet
- Socialization-directed
- Physical therapy

22

Teleclass broadcast sponsored by GOJO Canada www.gojo.ca A Webber Training Teleclass www.webbertraining.com

<sup>1</sup> Stull et al, 2018











| Model Animal Protocols for Long-Term Care Facilities                                                                                                                                                              | Animals in                                                                                                      |
|-------------------------------------------------------------------------------------------------------------------------------------------------------------------------------------------------------------------|-----------------------------------------------------------------------------------------------------------------|
| his protocol is designed to target key topics related to animals in a long-term care facility (LTCF)