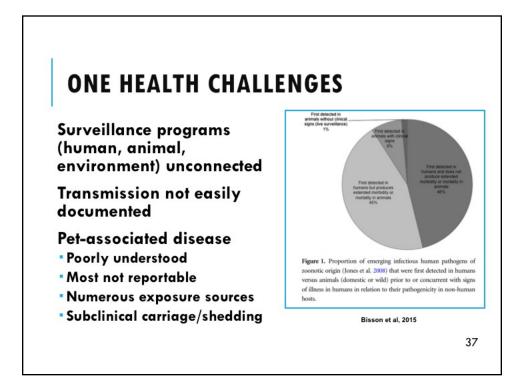

| An Epidemic of Resist<br>Animal-to-Human Spread                                                                                                                                                                                                                                                                                                                                                                                                                                                                                                                                                                                                                                                                                                                                                                                                                                                                                                                                                                                                                                                                                                                                                                                                                                                                                                                                                                                                                                                                                                                                                                                                                                                                                                                                                                                                                                                                                                                                                                                                                                                                               | ant <i>Salmonella</i> in a Nu                                                                                                                                                                                                                                                                                                                                                                                                                                                                                                                                                                                                                                                                                                                                                                                                                                                                                                                                                                                                                                                                                                                                                                                                                                                                                                                                                                                                                                                                                                                                                                                                                                                                                                                                                                                                                                                                                                                                                                                                                                                                                                                                | Lung biops<br>peribronchia                                                                                                                                                                                                                                                                                                                                                                                                                                                                                                                                                                                                                                                                                                                                                                                                                                                                                                                                                                                                                                                                                                                                                                                                                                                                                                                                                                                                                                                                                                                                                                                                                                                                                                                                                                                                                                                                                                                                                                                                                                                                                                                                                                                               | receiving chemotherapy,<br>showed parenchymal,<br>and alveolar septal in-<br>put any vascular<br>dently the patient<br>ative form of ther-<br>d specifically at the<br>pas. Following the<br>diotherapy, 200 rad<br>g field, a remarka-<br>t was noted in the                                                                                                                                                                                                                                                                                                                                                                                                                                                                                                                                                                                                                                                                                                                                                                                                                                                                                                                                                                                                                                                                                                                                                              |                                                                                                                                                                                                                                                                                                                                                                                                                                                                                                                                                                                                                                                                                                                                                                                                                                                                                                                                                                                                                                                                                                                                                                                                                                                                                                                                                                                                                                                                                                                                                                                                                                                                                                                                                                                                                                                                                                                                                                                                                                                                                                                                                                                                                 | <ol> <li>Barrer HC, Yozhary A, Berrin HB, Borro C,<br/>CAMELL M, De philosopy molecularity in<br/>simplication of balancia, And Phonepard (196). S G<br/>G 2020, J N, Yoshica XI, M Himason, Yang Wang, Markin<br/>Kamara, And King May, California M, Shana May,<br/>and Yang M, Yang M, Yang M, Yang M, Yang M, Yang<br/>H, Yang M, Yang M, Yang M, Yang M, Yang M, Yang<br/>M, Yang M, Yang M, Yang M, Yang M, Yang M, Yang<br/>M, Yang M, Yang M, Yang M, Yang M, Yang M, Yang M,<br/>Yang M, Yang M, Yang M, Yang M, Yang M, Yang M, Yang<br/>M, Yang M, Yang M, Yang M, Yang M, Yang M, Yang M,<br/>Yang M, Yang M,<br/>Yang M, Yang M, Yang M, Yang M, Yang M, Yang M, Yang M,<br/>Yang M, Yang M, Yang</li></ol>                                                                    |
|-------------------------------------------------------------------------------------------------------------------------------------------------------------------------------------------------------------------------------------------------------------------------------------------------------------------------------------------------------------------------------------------------------------------------------------------------------------------------------------------------------------------------------------------------------------------------------------------------------------------------------------------------------------------------------------------------------------------------------------------------------------------------------------------------------------------------------------------------------------------------------------------------------------------------------------------------------------------------------------------------------------------------------------------------------------------------------------------------------------------------------------------------------------------------------------------------------------------------------------------------------------------------------------------------------------------------------------------------------------------------------------------------------------------------------------------------------------------------------------------------------------------------------------------------------------------------------------------------------------------------------------------------------------------------------------------------------------------------------------------------------------------------------------------------------------------------------------------------------------------------------------------------------------------------------------------------------------------------------------------------------------------------------------------------------------------------------------------------------------------------------|--------------------------------------------------------------------------------------------------------------------------------------------------------------------------------------------------------------------------------------------------------------------------------------------------------------------------------------------------------------------------------------------------------------------------------------------------------------------------------------------------------------------------------------------------------------------------------------------------------------------------------------------------------------------------------------------------------------------------------------------------------------------------------------------------------------------------------------------------------------------------------------------------------------------------------------------------------------------------------------------------------------------------------------------------------------------------------------------------------------------------------------------------------------------------------------------------------------------------------------------------------------------------------------------------------------------------------------------------------------------------------------------------------------------------------------------------------------------------------------------------------------------------------------------------------------------------------------------------------------------------------------------------------------------------------------------------------------------------------------------------------------------------------------------------------------------------------------------------------------------------------------------------------------------------------------------------------------------------------------------------------------------------------------------------------------------------------------------------------------------------------------------------------------|--------------------------------------------------------------------------------------------------------------------------------------------------------------------------------------------------------------------------------------------------------------------------------------------------------------------------------------------------------------------------------------------------------------------------------------------------------------------------------------------------------------------------------------------------------------------------------------------------------------------------------------------------------------------------------------------------------------------------------------------------------------------------------------------------------------------------------------------------------------------------------------------------------------------------------------------------------------------------------------------------------------------------------------------------------------------------------------------------------------------------------------------------------------------------------------------------------------------------------------------------------------------------------------------------------------------------------------------------------------------------------------------------------------------------------------------------------------------------------------------------------------------------------------------------------------------------------------------------------------------------------------------------------------------------------------------------------------------------------------------------------------------------------------------------------------------------------------------------------------------------------------------------------------------------------------------------------------------------------------------------------------------------------------------------------------------------------------------------------------------------------------------------------------------------------------------------------------------------|----------------------------------------------------------------------------------------------------------------------------------------------------------------------------------------------------------------------------------------------------------------------------------------------------------------------------------------------------------------------------------------------------------------------------------------------------------------------------------------------------------------------------------------------------------------------------------------------------------------------------------------------------------------------------------------------------------------------------------------------------------------------------------------------------------------------------------------------------------------------------------------------------------------------------------------------------------------------------------------------------------------------------------------------------------------------------------------------------------------------------------------------------------------------------------------------------------------------------------------------------------------------------------------------------------------------------------------------------------------------------------------------------------------------------|-----------------------------------------------------------------------------------------------------------------------------------------------------------------------------------------------------------------------------------------------------------------------------------------------------------------------------------------------------------------------------------------------------------------------------------------------------------------------------------------------------------------------------------------------------------------------------------------------------------------------------------------------------------------------------------------------------------------------------------------------------------------------------------------------------------------------------------------------------------------------------------------------------------------------------------------------------------------------------------------------------------------------------------------------------------------------------------------------------------------------------------------------------------------------------------------------------------------------------------------------------------------------------------------------------------------------------------------------------------------------------------------------------------------------------------------------------------------------------------------------------------------------------------------------------------------------------------------------------------------------------------------------------------------------------------------------------------------------------------------------------------------------------------------------------------------------------------------------------------------------------------------------------------------------------------------------------------------------------------------------------------------------------------------------------------------------------------------------------------------------------------------------------------------------------------------------------------------|-------------------------------------------------------------------------------------------------------------------------------------------------------------------------------------------------------------------------------------------------------------------------------------------------------------------------------------------------------------------------------------------------------------------------------------------------------------------------------------------------------------------------------------------------------------------------------------------------------------------------------------------------------------------------------------------------------------------------------------------------------------------------------------------------------------------------------------------------------------------------------------------------------------------------------------------------------------------------------------------------------------------------------------------------------------------------------------------------------------------------------------------------------------------------------------------------------------------------------------------------------------------------------------------------------------------------------------------------------------------------------------------------------------------------------------------------------------------------------------------------------------------------------------------------------------------------------------------------------------------------------------------------------------------------------------------------------------------------------------------------------------------------------------------------------------------------------------------------------------------------------------------------------------------------------------------------------------------------------------------------------------------------------------------------------------------------------------------------------------------------------------------------------------------------------------------------------------------------------------------------------------|
| where a value is a second sec |                                                                                                                                                                                                                                                                                                                                                                                                                                                                                                                                                                                                                                                                                                                                                                                                                                                                                                                                                                                                                                                                                                                                                                                                                                                                                                                                                                                                                                                                                                                                                                                                                                                                                                                                                                                                                                                                                                                                                                                                                                                                                                                                                              | another was returned to the seller. The<br>farmer recalled that as many as 20% of<br>the herd had been sick at one time or<br>another, with several requiring intrave<br>nons therayy and treatment with oral<br>nitrofurantors, while others had re-<br>ponded to a simple change of feed.                                                                                                                                                                                                                                                                                                                                                                                                                                                                                                                                                                                                                                                                                                                                                                                                                                                                                                                                                                                                                                                                                                                                                                                                                                                                                                                                                                                                                                                                                                                                                                                                                                                                                                                                                                                                                                                                                                                              | t was noted in the<br>tory status. A total<br>given over 3 days,<br>capillary diffusion<br>dramatically, such<br>support was no<br>at the end of the<br>best roentgenograms<br>narkable clearing of                                                                                                                                                                                                                                                                                                                                                                                                                                                                                                                                                                                                                                                                                                                                                                                                                                                                                                                                                                                                                                                                                                                                                                                                                        | Ins Feativery simple treatment may be dramatic.<br><b>Be dramatic</b> .<br><b>References</b><br>1. Boses CP, News, RD JR, Hanse DM, Yermony -<br>A. Feating St. <i>J. Distances</i> with a second statistical data<br>2. Boses C, American S, Boses PF, Walker RD,<br>Vi B. DDM and analysis of the second state of the                                                         | <ul> <li>Batania in the preventions of the lang. Pt Get J 20<br/>1971;120: Phys. Rev. B, Maccason P. 1997;95;</li> <li>Saparovar, J., Bata, R., Maccason, P., 1997;95;</li> <li>Saman, Canara, and P., Spreynsteiner, S., Santa, M., Agner, A., Santa, S., Batani, S.,</li></ul>                                                                                                                            |
| (JAMA 243:546-547, 1980)<br>THE SPREAD of Submonells from<br>animals to humans is not unusual,<br>and hospital epidemics of Submonells<br>are far from area. The occurrence,<br>however, of a buogital epidemic with<br>a multiple-from-resistant Submonells<br>strain that had its origins in a herd of<br>inforcte farm animals is remarkable.                                                                                                                                                                                                                                                                                                                                                                                                                                                                                                                                                                                                                                                                                                                                                                                                                                                                                                                                                                                                                                                                                                                                                                                                                                                                                                                                                                                                                                                                                                                                                                                                                                                                                                                                                                              | housed in the same survey with infast 1.<br>On Aug 20, infant 2 seperiment distribut.<br>A holy girl (infast 21, here Aug 20,<br>everyind a baseline text to infastel 1. for a<br>few hours until infast 1 was insisted. On<br>Aug 21, infast 2 seperiment distribut and<br>favor.<br>The binot culture of infast 1 and the                                                                                                                                                                                                                                                                                                                                                                                                                                                                                                                                                                                                                                                                                                                                                                                                                                                                                                                                                                                                                                                                                                                                                                                                                                                                                                                                                                                                                                                                                                                                                                                                                                                                                                                                                                                                                                  | Only three family members had close<br>centact with the calves. the farmer, his<br>sen, and his daughter. All family members<br>had stoic citalwas done. The farmer and<br>his daughter had not had recent close<br>centact or shared meals in the works<br>before her admission.<br>The individual water supplies and sew<br>age disposal systems surving the two family<br>previdences appared salidnetry, as did<br>the system surving the dairy harms and<br>chicken zoon. Caltures of the chicken zoop                                                                                                                                                                                                                                                                                                                                                                                                                                                                                                                                                                                                                                                                                                                                                                                                                                                                                                                                                                                                                                                                                                                                                                                                                                                                                                                                                                                                                                                                                                                                                                                                                                                                                                              |                                                                                                                                                                                                                                                                                                                                                                                                                                                                                                                                                                                                                                                                                                                                                                                                                                                                                                                                                                                                                                                                                                                                                                                                                                                                                                                                                                                                                            | Nosocomial outbreak caused by<br>antibiotic-resistant,strain of<br>Salmonella typhimurium<br>acquired from dairy cattle<br>G.S. BEZANDON-FILD<br>R. KIMARIKA BEC. DP MCT. RM (CCM)<br>E. BOLIERGARD BEC.                                                                                                                                                                                                                                                                                                                                                                                                                                                                                                                                                                                                                                                                                                                                                                                                                                                                                                                                                                                                                                                                                                                                                                                                                                                                                                                                                                                                                                                                                                                                                                                                                                                                                                                                                                                                                                                                                                                                                                                                        |                                                                                                                                                                                                                                                                                                                                                                                                                                                                                                                                                                                                                                                                                                                                                                                                                                                                                                                                                                                                                                                                                                                                                                                                                                                                                                                                                                                                                                                                                                                                                                                                                                                                                                                                                                                                                                                                                                                                                                                                                                                                                                                                                                                                                                                             |
| Epidemic<br>On Aug 14, 1976, a shipment of calves<br>arrived at a dairy farm in northern                                                                                                                                                                                                                                                                                                                                                                                                                                                                                                                                                                                                                                                                                                                                                                                                                                                                                                                                                                                                                                                                                                                                                                                                                                                                                                                                                                                                                                                                                                                                                                                                                                                                                                                                                                                                                                                                                                                                                                                                                                      | stool cultures of all three babies and of the<br>farmer's daughter grew S heidolberg, but<br>all patients recovered without incident.<br>Patients and Methods                                                                                                                                                                                                                                                                                                                                                                                                                                                                                                                                                                                                                                                                                                                                                                                                                                                                                                                                                                                                                                                                                                                                                                                                                                                                                                                                                                                                                                                                                                                                                                                                                                                                                                                                                                                                                                                                                                                                                                                                | and dairy bars manare were done.<br>Fecal cultures were done on seven calves<br>from the herd with which the woman<br>worked and also on seven calves from the                                                                                                                                                                                                                                                                                                                                                                                                                                                                                                                                                                                                                                                                                                                                                                                                                                                                                                                                                                                                                                                                                                                                                                                                                                                                                                                                                                                                                                                                                                                                                                                                                                                                                                                                                                                                                                                                                                                                                                                                                                                           |                                                                                                                                                                                                                                                                                                                                                                                                                                                                                                                                                                                                                                                                                                                                                                                                                                                                                                                                                                                                                                                                                                                                                                                                                                                                                                                                                                                                                            |                                                                                                                                                                                                                                                                                                                                                                                                                                                                                                                                                                                                                                                                                                                                                                                                                                                                                                                                                                                                                                                                                                                                                                                                                                                                                                                                                                                                                                                                                                                                                                                                                                                                                                                                                                                                                                                                                                                                                                                                                                                                                                                                                                                                                 |                                                                                                                                                                                                                                                                                                                                                                                                                                                                                                                                                                                                                                                                                                                                                                                                                                                                                                                                                                                                                                                                                                                                                                                                                                                                                                                                                                                                                                                                                                                                                                                                                                                                                                                                                                                                                                                                                                                                                                                                                                                                                                                                                                                                                                                             |
| Construction, Several of these cases had finite-lay and a configuration of the several several distance of the land distance  | Interception of Neary – The covery is a<br>like sequery, has two pre-Narihan set of<br>the sequery, has two pre-Narihan sets<br>Theorem Section 2014 and the set<br>of the section 2014 and 2014 and 2014<br>and 2014 and 2014 and 2014 and 2014 and 2014<br>and 2014 and 2014 and 2014 and 2014 and 2014<br>and 2014 and 2014 and 2014 and 2014 and 2014<br>and 2014 and 2014 and 2014 and 2014 and 2014 and 2014<br>and 2014 and 2014 and 2014 and 2014 and 2014 and 2014 and 2014<br>and 2014 and 2014 an | herd particular is west inter. This into<br>the fail all comparison districts,<br>evidenmental characteristic districts,<br>evidenmental characteristic districts,<br>consensities Ruise Department of Health<br>Inductive, Thomas specimes even can<br>oblig induce west for the second star-<br>tic districts of the second start of<br>Crass-sequitive test for the second start<br>of the second start of the second start of<br>the second start of the second start of<br>the constraints and the second start of<br>the constraints of the second start of the<br>Asthetic second starts of the second start of the second starts of the<br>Asthetic second starts of the second start of the second starts of the<br>Asthetic second starts of the second start of the second starts | a persistent bealth<br>mada." In in widdy<br>be food chain is a<br>Salmouella infoc-<br>9 Yet few of the<br>of foodbornt sal-<br>resported have been<br>crobiologic evidence<br>a specific food item<br>of biologic evidence<br>a specific food item<br>of the same same same<br>of the same same same<br>of the same same same<br>same same same same<br>persistent same same<br>persistent same same<br>galaxy attel as a she<br>to undersk in hospic<br>of and genetic evid-<br>same same same same<br>same same same same same<br>same same same same same<br>same same same same same<br>same same same same same<br>same same same same same same<br>same same same same same same same<br>same same same same same same same same | al of S. systemurium infection<br>more gavebors. Raw milk approx-<br>to have been the vector for the<br>from bovice to home and the<br>systemulation of the systemulation<br>of the systemulation in the anomy<br>of several sociation in the anomy<br>till with S. systemulation in the anomy<br>till state of the systemulation of the<br>systemulation of the systemulation of | animal to be affected had been<br>sick 2 weeks carlier. Initially 1<br>initial charamphenice, but this the<br>gry was stopped after several week<br>when they failed to respond. For<br>initial the several weeks the several<br>several several several several several<br>interest result of submodeliosis. To<br>causative agent was also of phs<br>type 772 and submodeliosis. The<br>resistance patients and the several weeks<br>several several several several several<br>segmet that the isolates from to<br>how an assetty. To confirm that,<br><i>typhicamulae</i> induces the several several<br>descent several several several several<br>several several several several several<br>descent several several several several<br>several several several several several<br>descent several several several several several<br>descent several several several several several<br>descent several several several several several several several<br>descent several sev |